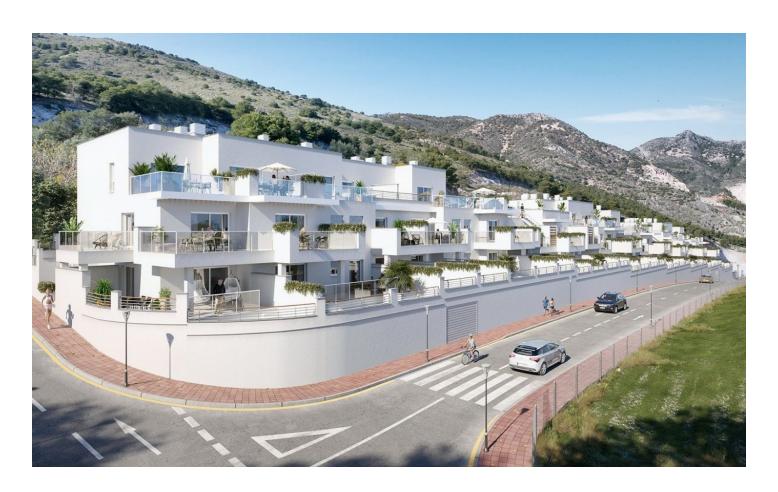

## **FULL DESCRIPTION**

Célere Blossom is a new build development located in a unique enclave in the town of Benalmádena, an area known for its beautiful beaches, theme parks and the light that bathes the Costa del Sol.

It is made up of 57 two and three-bedroom homes with garage parking space and storage room included in the price.

Both the architecture and design of Célere Blossom have been created to place all the emphasis on its terraces and its fantastic common areas, where you can enjoy with your loved ones: garden areas, swimming pool, social room and gym.

The homes combine versatility and comfort thanks to their open-plan optimized spaces. The kitchens are designed with a central island, and are open plan and integrated within the living room. In the attics, the terraces are more spacious and have panoramic views of the Mediterranean Sea.