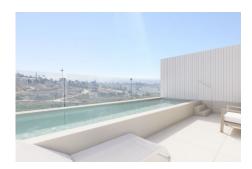

Contemporary design, with large windows, give you light to flood into the open plan dining, living room and kitchen. Sliding glass doors offer access to the terrace. The corner units have a private garden with a private pool and the other units have a fabulous solarium roof terrace with a private pool, ideal for enjoying the fantastic sea views. All Villas have 4 bedrooms, one on the ground level with a separate bathroom and 2 or 3 bedrooms on the first floor with shared bathrooms, plus the master bedrooms with a beautifully appointed en-suite bathroom. Each villa will be delivered with a fully fitted kitchen.