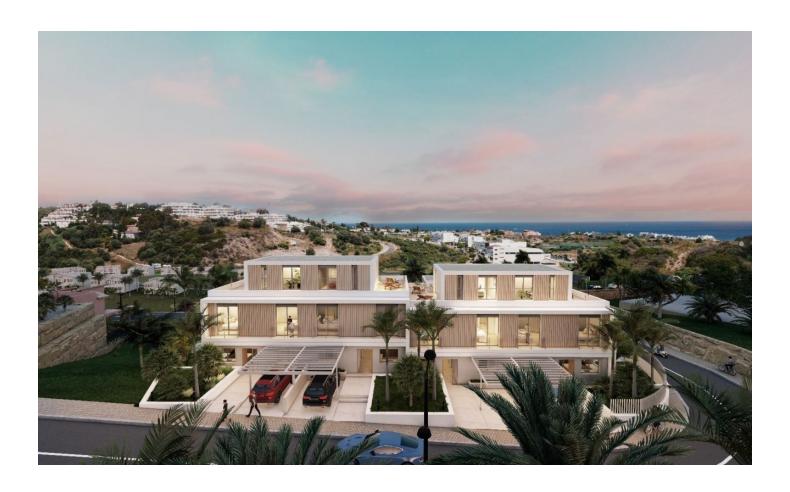

## **Comtemporary Design Attached Villa Project**

## Estepona > Estepona West

Under construction • Townhouses

ARCHITECT: Inez Pallá & Luiz Muñez TYPE: Townhouses

LOCATION: Estepona UNITS: 10

AREA: Estepona West BEDS: 4

STATUS: Under construction PRICES: €680,000-€890,000

## **FULL DESCRIPTION**

An exclusive new boutique development situated on a plot of land with beautiful sea, golf and mountain views. It consists of 10 attached villas with 4 bedrooms, 3 or 4 bathrooms, 1 or 2 toilets and an office that can be used as a laundry room.

Contemporary design, with large windows, give you light to flood into the open plan dining, living room and kitchen. Sliding glass doors offer access to the terrace. The corner units have a private garden with a private pool and the other units have a fabulous solarium roof terrace with a private pool, ideal for enjoying the fantastic sea views. All Villas have 4 bedrooms, one on the ground level with a separate bathroom and 2 or 3 bedrooms on the first floor with shared bathrooms, plus the master bedrooms with a beautifully appointed en-suite bathroom. Each villa will be delivered with a fully fitted kitchen.