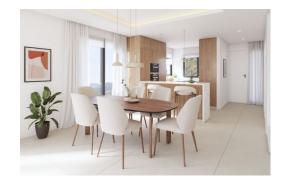

Contemporary design, with large windows, give you light to flood into the open plan dining, living room and kitchen. Sliding glass doors offer access to the terrace. The corner units have a private garden with a private pool and the other units have a fabulous solarium roof terrace with a private pool, ideal for enjoying the fantastic sea views. All Villas have 4 bedrooms, one on the ground level with a separate bathroom and 2 or 3 bedrooms on the first floor with shared bathrooms, plus the master bedrooms with a beautifully appointed en-suite bathroom. Each villa will be delivered with a fully fitted kitchen.