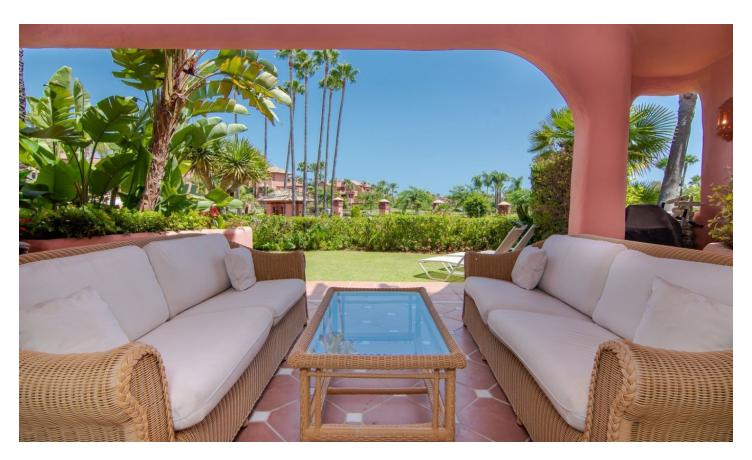

## **DESCRIPTION**

Presented in Immaculate new condition, Exceptionally spacious Ground floor Apartment with Sea Views situated in Cabo Bermejo, an Exquisite Luxury Residential Spa Resort situated at Guadalmansa Playa, an exclusive beach-fronted enclave with an unparalleled level of security.

This spacious south facing apartment offers excellent Sea, Garden and historic tower views with a choice of 3 individual terraces and a private garden accessed from the lounge facing the Mediterranean Sea. Complimented throughout with luxury polished cream marble flooring featuring contrasting marble inlay, suspended ceilings and new integrated lighting. Spacious lounge dining room offers access to a dining and relaxation terrace with an impressive Sea view private garden. The master bedroom suite with opulent marble en suite bathroom with a private dressing room and terrace facing the sea. Furthermore both guest bedrooms offer their own private terraces, dressing rooms and luxurious bathrooms.