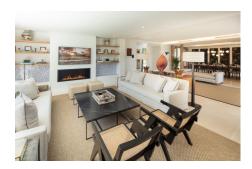

The house has been completely refurbished to the highest specifications and redesigned by a top interior decorator, Luisa Olazabal – Madrid.

The main accommodation extends over two floors. It features five spacious en-suite bedrooms, five bathrooms, a guest toilet, open plan living room, with direct access to the outdoor terrace. The living room, with feature fireplace, leads you onto a large dining area, open plan kitchen and breakfast area.