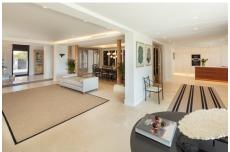

The house has been completely refurbished to the highest specifications and redesigned by a top interior decorator, Luisa Olazabal – Madrid.

The main accommodation extends over two floors. It features five spacious en-suite bedrooms, five bathrooms, a guest toilet, open plan living room, with direct access to the outdoor terrace. The living room, with feature fireplace, leads you onto a large dining area, open plan kitchen and breakfast area.