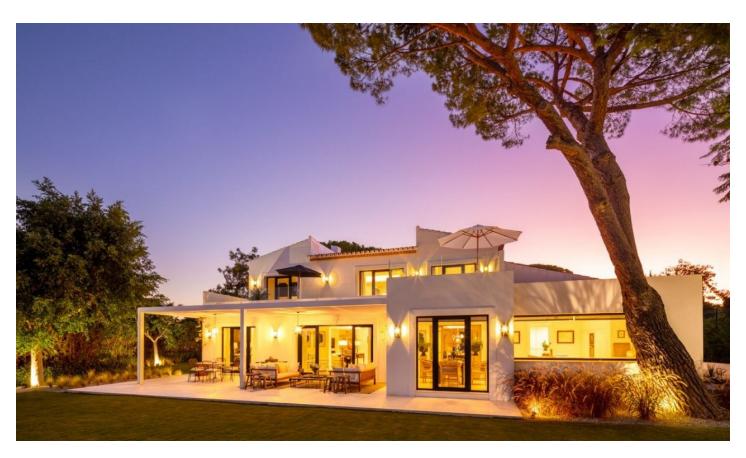

## **DESCRIPTION**

Exquisite family residence located in the heart of the golf valley that combines a classic exterior with a modern top quality interior. Open golf, sea and mountain views. Built to the best quality and design, it is a one of a kind masterpiece.

The house has been completely refurbished to the highest specifications and redesigned by a top interior decorator, Luisa Olazabal – Madrid.

The main accommodation extends over two floors. It features five spacious en-suite bedrooms, five bathrooms, a guest toilet, open plan living room, with direct access to the outdoor terrace. The living room, with feature fireplace, leads you onto a large dining area, open plan kitchen and breakfast area.

Outstanding garden, with a remarkable landscaping that integrates a fabulous swimming pool and covered outdoor dining space with barbecue.