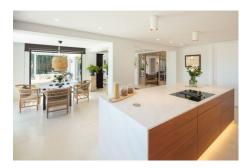

The house has been completely refurbished to the highest specifications and redesigned by a top interior decorator, Luisa Olazabal – Madrid.

The main accommodation extends over two floors. It features five spacious en-suite bedrooms, five bathrooms, a guest toilet, open plan living room, with direct access to the outdoor terrace. The living room, with feature fireplace, leads you onto a large dining area, open plan kitchen and breakfast area.