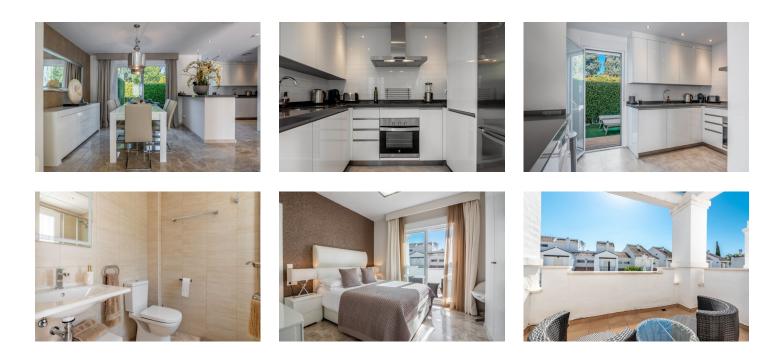

On the ground level there is a large lounge, a dining area, an open plan modern kitchen and a guest bathroom. There is direct access to the private terrace with enough space for a small kids pool or barbeque area.

A staircase leads you to the 1st floor where are you find 3 bedrooms: a master bedroom en-suite with a terrace that looks towards La Concha mountain and 2 more guest bedrooms sharing a bathroom.

The house has a private carport for 1 / 2 vehicles. It has direct access to the pool and gardens.