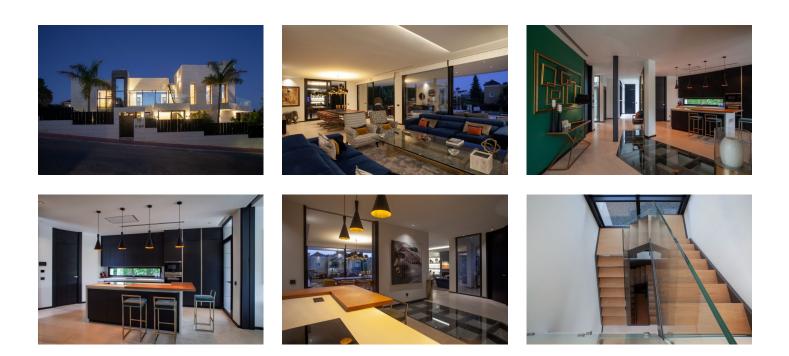

# Brand-new Contemporary Villa with Mountain Views in the Valley Golf.

#### DESCRIPTION

Fantastic contemporary villa with mountain views in Parcelas del Golf, a private and secure residential area in the Golf Valley of Nueva Andalucía. Distributed on three levels, this luxury villa offers spacious interior spaces bathed in natural light extended by huge terraces leading to a large swimming pool and superb Mediterranean gardens, an ultramodern kitchen fully equipped with high-end Balay appliances, 7 bedrooms, 6 bathrooms, one of the bedrooms with two windows overlooking the lower level with a view of the cars. Lift to all levels, 200-m2 solarium, BBQ area, Jacuzzi, rare stone construction from Portugal and outdoor parking for 5 cars. A sublime property in an exceptional setting only 5 minutes' drive to Puerto Banús, the beach and all amenities.