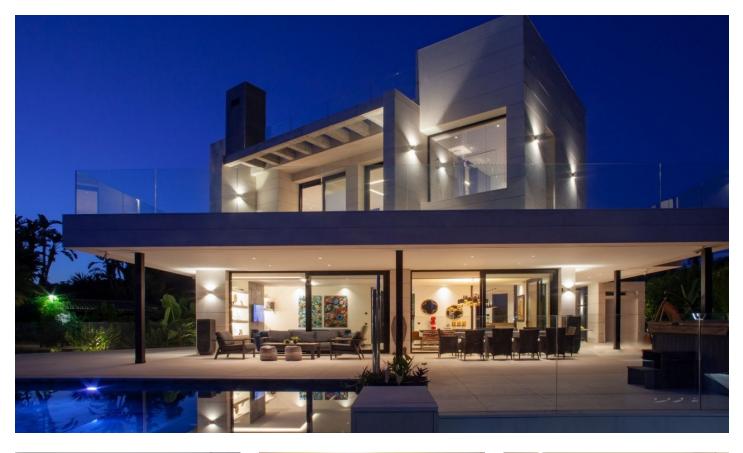

# Brand-new Contemporary Villa with Mountain Views in the Valley Golf.

#### DESCRIPTION

Fantastic contemporary villa with mountain views in Parcelas del Golf, a private and secure residential area in the Golf Valley of Nueva Andalucía. Distributed on three levels, this luxury villa offers spacious interior spaces bathed in natural light extended by huge terraces leading to a large swimming pool and superb Mediterranean gardens, an ultramodern kitchen fully equipped with high-end Balay appliances, 7 bedrooms, 6 bathrooms, one of the bedrooms with two windows overlooking the lower level with a view of the cars. Lift to all levels, 200-m2 solarium, BBQ area, Jacuzzi, rare stone construction from Portugal and outdoor parking for 5 cars. A sublime property in an exceptional setting only 5 minutes' drive to Puerto Banús, the beach and all amenities.