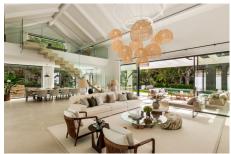

Entering the house, you are welcomed in a spacious living area with double ceiling height and plenty of light. Kitchen and dining in an open plan to the living room, with large glass doors leading out to the outdoor and pool area. Further on this level you have 2 bedrooms en-suit.