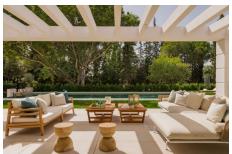

Entering the house, you are welcomed in a spacious living area with double ceiling height and plenty of light. Kitchen and dining in an open plan to the living room, with large glass doors leading out to the outdoor and pool area. Further on this level you have 2 bedrooms en-suit.