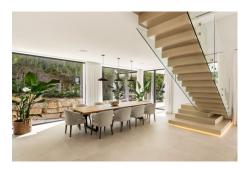

Entering the house, you are welcomed in a spacious living area with double ceiling height and plenty of light. Kitchen and dining in an open plan to the living room, with large glass doors leading out to the outdoor and pool area. Further on this level you have 2 bedrooms en-suit.

Using either the staircase or elevator, on the first level there is two more bedrooms including a large master bedroom with walking closet and private terrace.

The basement got everything you could wish for, entertaining your family and friends. Coming down the stairs you are immediately welcomed by two interior garden areas with water features, nicely dividing up the spa with sauna and hammam and the large playroom with cinema, wine cellar and bar. Further in the basement you have the fifth bedroom ensuit, a large garage for 3-4 cars, the laundry and technical room.