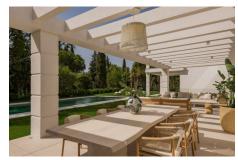

Entering the house, you are welcomed in a spacious living area with double ceiling height and plenty of light. Kitchen and dining in an open plan to the living room, with large glass doors leading out to the outdoor and pool area. Further on this level you have 2 bedrooms en-suit.