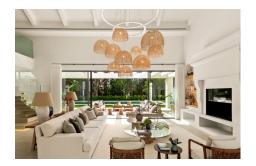

Entering the house, you are welcomed in a spacious living area with double ceiling height and plenty of light. Kitchen and dining in an open plan to the living room, with large glass doors leading out to the outdoor and pool area. Further on this level you have 2 bedrooms en-suit.