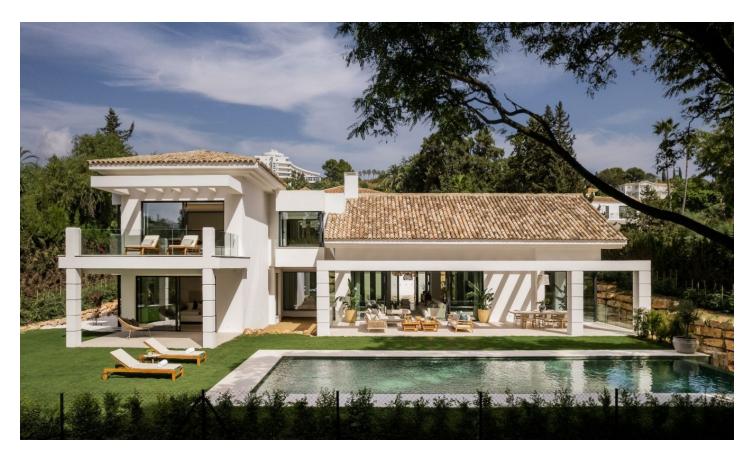

## A Modern & Impressive Estate buy the Renowend Architect Villaroel

€6,350,000

5 Bed • 6 Bath • 805 m<sup>2</sup> Built • 0 m<sup>2</sup> Terraces • 2169 m<sup>2</sup> Plot

## **DESCRIPTION**

A modern and impressive estate, drawn by the renowned architect Villaroel. Built to exceed all expectations you have from a modern, design villa. This property is the perfect fusion between timeless lines and modern elegance.

Entering the house, you are welcomed in a spacious living area with double ceiling height and plenty of light. Kitchen and dining in an open plan to the living room, with large glass doors leading out to the outdoor and pool area. Further on this level you have 2 bedrooms en-suit.