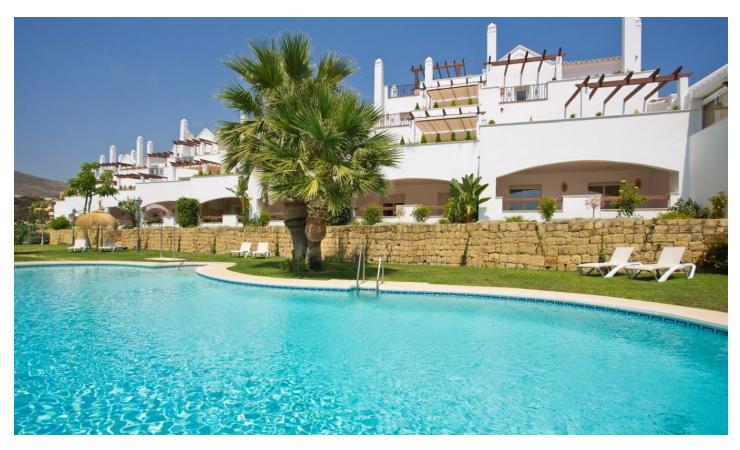

## **Spacious Corner Duplex Penthouse With Solarium**

## DESCRIPTION

Spacious corner Duplex Penthouse with huge solarium with ample terrace on each floor.

This apartment has the best views of the Aloha Royal Urbanisation, from Marbella to the Strait of Gibraltar, Aloha Royal is set in an ideal location for residents and tourists alike, only 5 mins to Puerto Banús, 15 minutes to Marbella and 40 Minutes to Malaga airport.