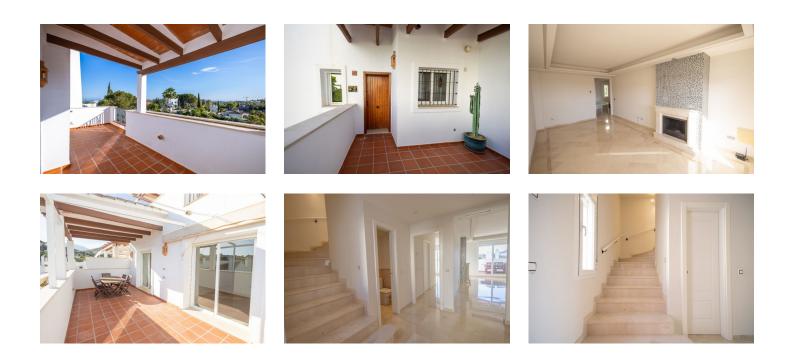

## **Spacious Corner Duplex Penthouse With Solarium**

## DESCRIPTION

Spacious corner Duplex Penthouse with huge solarium with ample terrace on each floor.

This apartment has the best views of the Aloha Royal Urbanisation, from Marbella to the Strait of Gibraltar, Aloha Royal is set in an ideal location for residents and tourists alike, only 5 mins to Puerto Banús, 15 minutes to Marbella and 40 Minutes to Malaga airport.