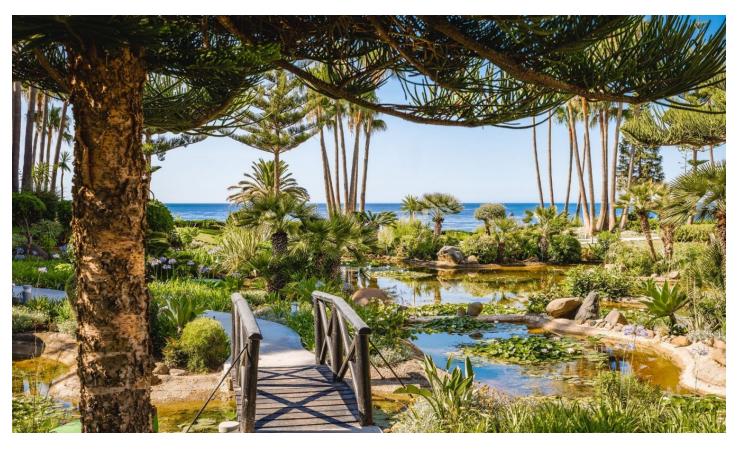

# Japanese Gardens, Marina Puente Romano - Southwest-Facing

#### DESCRIPTION

Fully renovated southwest-facing apartment in Japanese Gardens, Marina Puente Romano.

This elevated luxury apartment, all in one level, comprises: entrance hall; living/dining room with access to a partly covered terrace, overlooking the mature gardens and swimming pool; contemporary open-plan kitchen with centre island and access to the terrace; en-suite master bedroom; 2 additional bedrooms with 2 bathrooms, one of them en-suite. It includes a parking space and storage in the underground level.