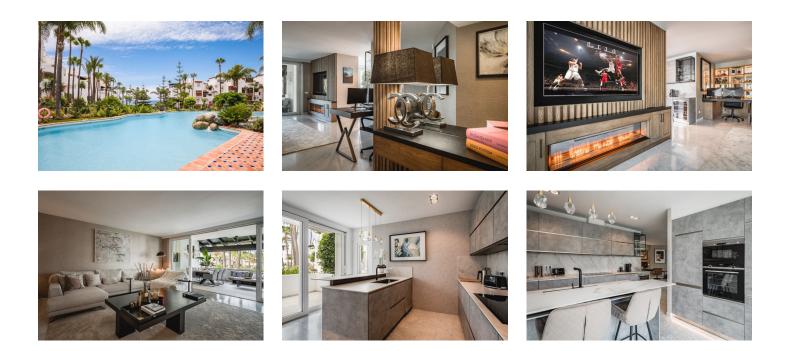

#### DESCRIPTION

Fully renovated southwest-facing apartment in Japanese Gardens, Marina Puente Romano.

This elevated luxury apartment, all in one level, comprises: entrance hall; living/dining room with access to a partly covered terrace, overlooking the mature gardens and swimming pool; contemporary open-plan kitchen with centre island and access to the terrace; en-suite master bedroom; 2 additional bedrooms with 2 bathrooms, one of them en-suite. It includes a parking space and storage in the underground level.

A truly unique and rare property on the market in quite possibly the most demanded residential complex on the Coast.

Read more online...