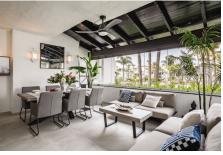

#### DESCRIPTION

Fully renovated southwest-facing apartment in Japanese Gardens, Marina Puente Romano.

This elevated luxury apartment, all in one level, comprises: entrance hall; living/dining room with access to a partly covered terrace, overlooking the mature gardens and swimming pool; contemporary open-plan kitchen with centre island and access to the terrace; en-suite master bedroom; 2 additional bedrooms with 2 bathrooms, one of them en-suite. It includes a parking space and storage in the underground level.