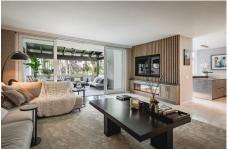

#### DESCRIPTION

Fully renovated southwest-facing apartment in Japanese Gardens, Marina Puente Romano.

This elevated luxury apartment, all in one level, comprises: entrance hall; living/dining room with access to a partly covered terrace, overlooking the mature gardens and swimming pool; contemporary open-plan kitchen with centre island and access to the terrace; en-suite master bedroom; 2 additional bedrooms with 2 bathrooms, one of them en-suite. It includes a parking space and storage in the underground level.