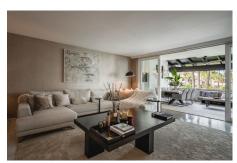

## **DESCRIPTION**

Fully renovated southwest-facing apartment in Japanese Gardens, Marina Puente Romano.

This elevated luxury apartment, all in one level, comprises: entrance hall; living/dining room with access to a partly covered terrace, overlooking the mature gardens and swimming pool; contemporary open-plan kitchen with centre island and access to the terrace; en-suite master bedroom; 2 additional bedrooms with 2 bathrooms, one of them en-suite. It includes a parking space and storage in the underground level.