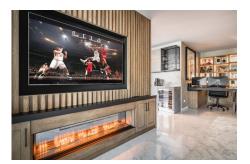

## **DESCRIPTION**

Fully renovated southwest-facing apartment in Japanese Gardens, Marina Puente Romano.

This elevated luxury apartment, all in one level, comprises: entrance hall; living/dining room with access to a partly covered terrace, overlooking the mature gardens and swimming pool; contemporary open-plan kitchen with centre island and access to the terrace; en-suite master bedroom; 2 additional bedrooms with 2 bathrooms, one of them en-suite. It includes a parking space and storage in the underground level.