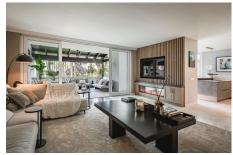

## **DESCRIPTION**

Fully renovated southwest-facing apartment in Japanese Gardens, Marina Puente Romano.

This elevated luxury apartment, all in one level, comprises: entrance hall; living/dining room with access to a partly covered terrace, overlooking the mature gardens and swimming pool; contemporary open-plan kitchen with centre island and access to the terrace; en-suite master bedroom; 2 additional bedrooms with 2 bathrooms, one of them en-suite. It includes a parking space and storage in the underground level.