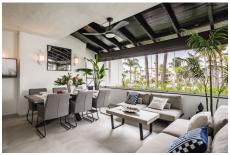

## **DESCRIPTION**

Fully renovated southwest-facing apartment in Japanese Gardens, Marina Puente Romano.

This elevated luxury apartment, all in one level, comprises: entrance hall; living/dining room with access to a partly covered terrace, overlooking the mature gardens and swimming pool; contemporary open-plan kitchen with centre island and access to the terrace; en-suite master bedroom; 2 additional bedrooms with 2 bathrooms, one of them en-suite. It includes a parking space and storage in the underground level.