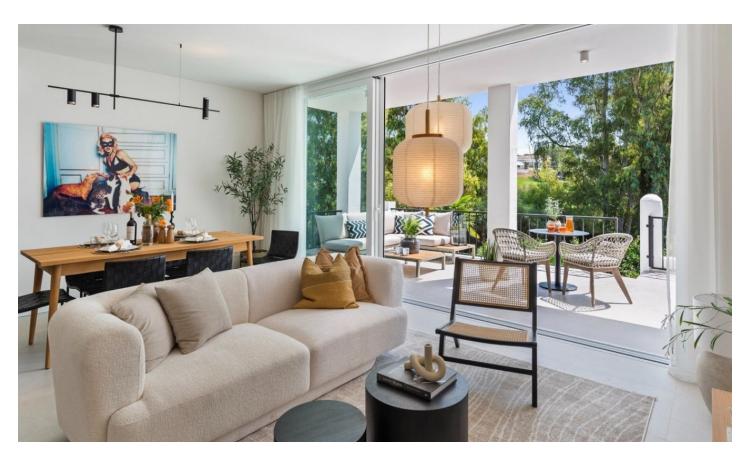

## DESCRIPTION

Welcome to this elegant refurbished duplex townhouse located by the golf course in Aloha, situated in an ideal location close to amenities.

This townhouse distributed over two levels offers a 4 bedrooms and 3 bathrooms, large open plan living – dining room. The upper terrace with an integrated BBQ and lounge area can be accessed from the living room with sliding doors giving an indoor/outdoor feeling. The downstairs terrace area by the garden which can be accessed f rom the two bedrooms on the lower level.