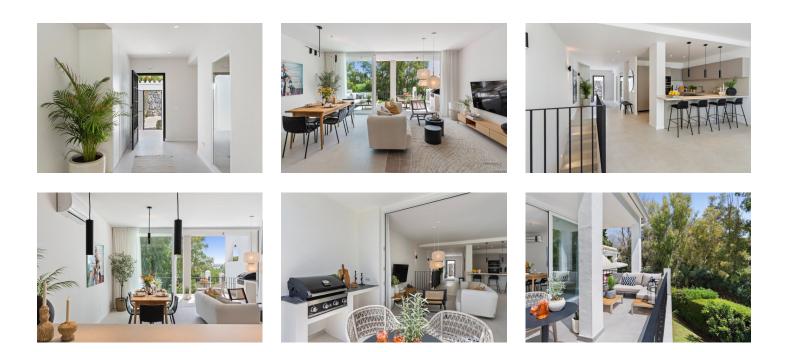

## DESCRIPTION

Welcome to this elegant refurbished duplex townhouse located by the golf course in Aloha, situated in an ideal location close to amenities.

This townhouse distributed over two levels offers a 4 bedrooms and 3 bathrooms, large open plan living – dining room. The upper terrace with an integrated BBQ and lounge area can be accessed from the living room with sliding doors giving an indoor/outdoor feeling. The downstairs terrace area by the garden which can be accessed f rom the two bedrooms on the lower level.