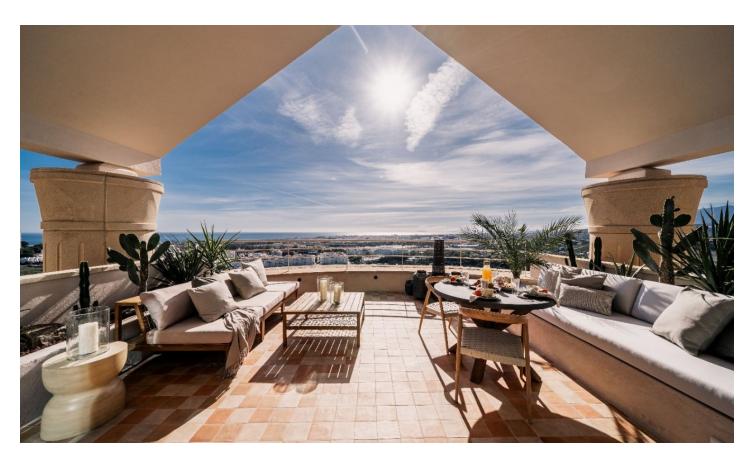

## **DESCRIPTION**

 $A stunning \ 3 \ bedroom \ duplex \ penthouse \ in \ Magna \ Marbella \ with \ panoramic \ sea \ view, \ golf \ course \ view \ mountain.$ 

It's design features an exquisite inspiration of a minimalist touch of luxury and natural beauty. Whether you're a golf enthusiast or simply seeking a tranquil retreat, this apartment offers a remarkable home experience marked by double high ceilings, large private terraces to enjoy the best sunsets views and highest qualities of the carefully chosen materials.

Located by short drive to the iconic Puerto Banús and the beach, as well as walking distance to golf courses and amenities, this penthouse has it all!