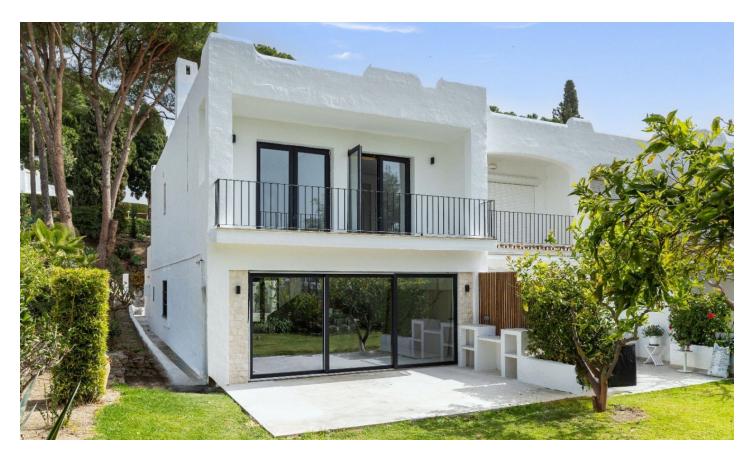

## **Aloha Golf Front Line Newly Renonvated Townhouse**

€995,000

3 Bed • 2 Bath • 254 m² Built • 70 m² Terraces • 302 m² Plot

## **DESCRIPTION**

Newly renovated spacious townhouse, located front line to Aloha Golf, in the prestigious gated community Peña Blanca. Walking distance to the clubhouse and close to all amenities. The south west facing corner property offers an open plan living layout. The entrance level offers a fully equipped kitchen, wine cellar, dining area, spacious living room. Double glass sliding doors open up to the expansive terrace and garden. From the garden lovely views across over Aloha golf course. Possibility of having a private pool in the garden. The first floor features three bedrooms, the master being en-suite, one further bathroom and a terrace. Carport with space for two cars and installed charger for electric cars.