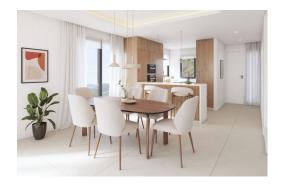

Contemporary design, with large windows, give you light to flood into the open plan dining, living room and kitchen. Sliding glass doors offer access to the terrace. The corner units have a private garden with a private pool and the other units have a fabulous solarium roof terrace with a private pool, ideal for enjoying the fantastic sea views. All Villas have 4 bedrooms, one on the ground level with a separate bathroom and 2 or 3 bedrooms on the first floor with shared bathrooms, plus the master bedrooms with a beautifully appointed en-suite bathroom. Each villa will be delivered with a fully fitted kitchen.