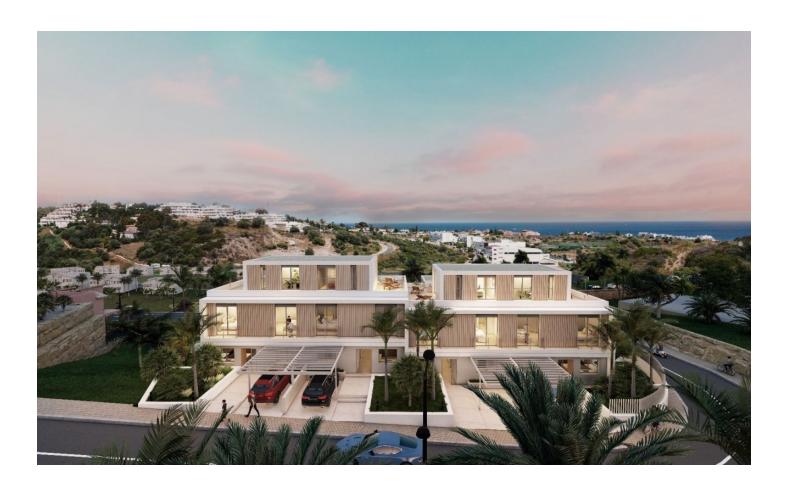

## **FULL DESCRIPTION**

An exclusive new boutique development situated on a plot of land with beautiful sea, golf and mountain views. It consists of 10 attached villas with 4 bedrooms, 3 or 4 bathrooms, 1 or 2 toilets and an office that can be used as a laundry room.

Contemporary design, with large windows, give you light to flood into the open plan dining, living room and kitchen. Sliding glass doors offer access to the terrace. The corner units have a private garden with a private pool and the other units have a fabulous solarium roof terrace with a private pool, ideal for enjoying the fantastic sea views. All Villas have 4 bedrooms, one on the ground level with a separate bathroom and 2 or 3 bedrooms on the first floor with shared bathrooms, plus the master bedrooms with a beautifully appointed en-suite bathroom. Each villa will be delivered with a fully fitted kitchen.