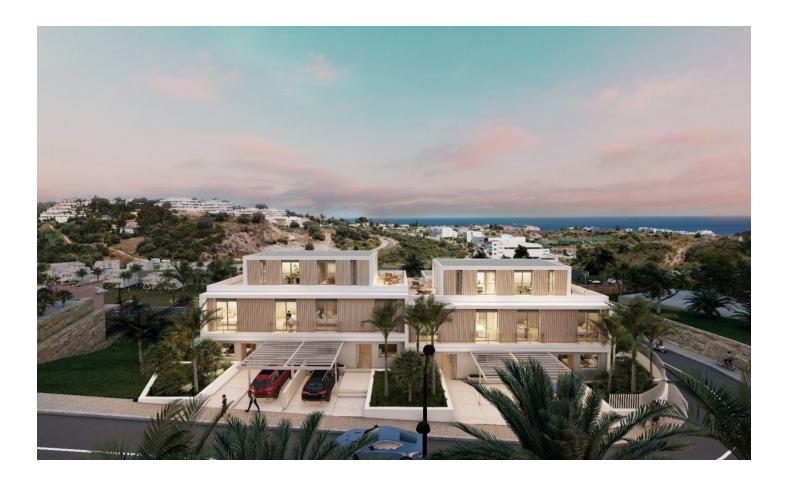

## FULL DESCRIPTION

An exclusive new boutique development situated on a plot of land with beautiful sea, golf and mountain views. It consists of 10 attached villas with 4 bedrooms, 3 or 4 bathrooms, 1 or 2 toilets and an office that can be used as a laundry room.

Contemporary design, with large windows, give you light to flood into the open plan dining, living room and kitchen. Sliding glass doors offer access to the terrace. The corner units have a private garden with a private pool and the other units have a fabulous solarium roof terrace with a private pool, ideal for enjoying the fantastic sea views. All Villas have 4 bedrooms, one on the ground level with a separate bathroom and 2 or 3 bedrooms on the first floor with shared bathrooms, plus the master bedrooms with a beautifully appointed ensuite bathroom. Each villa will be delivered with a fully fitted kitchen.