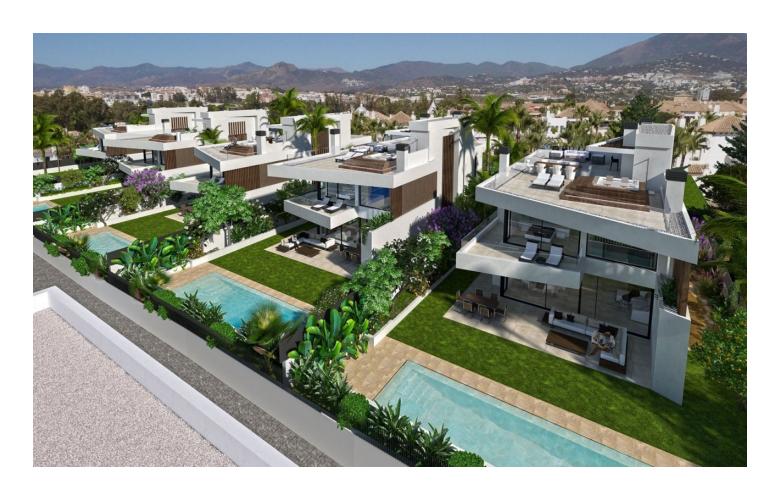

## **FULL DESCRIPTION**

New development of 5 luxury south-facing villas at Puerto Banús beach, within a short walk to the promenade, the port, and all San Pedro facilities, in a quiet and exclusive gated community.

Boasting large private pools, 4 bedrooms and 5 bathrooms, a full basement with natural light and garage for 3 cars, double height ceilings, top-notch brands and qualities, domotic system, a central patio, underfloor heating throughout and aerothermal heating technology, extensive rooftop with outdoor kitchen and jacuzzi, optional elevator from basement to rooftop, full cost-free interior customization and interior design service, flexible interior architecture, and full after-sales service.