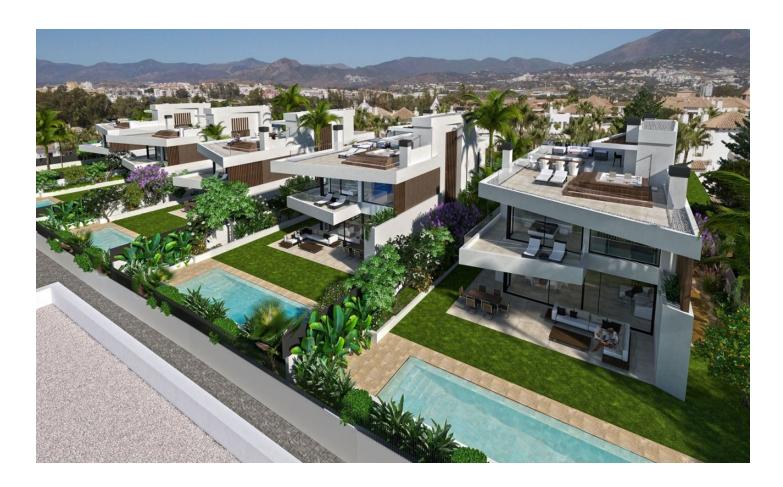

## FULL DESCRIPTION

New development of 5 luxury south-facing villas at Puerto Banús beach, within a short walk to the promenade, the port, and all San Pedro facilities, in a quiet and exclusive gated community.

Boasting large private pools, 4 bedrooms and 5 bathrooms, a full basement with natural light and garage for 3 cars, double height ceilings, top-notch brands and qualities, domotic system, a central patio, underfloor heating throughout and aerothermal heating technology, extensive rooftop with outdoor kitchen and jacuzzi, optional elevator from basement to rooftop, full cost-free interior customization and interior design service, flexible interior architecture, and full after-sales service.