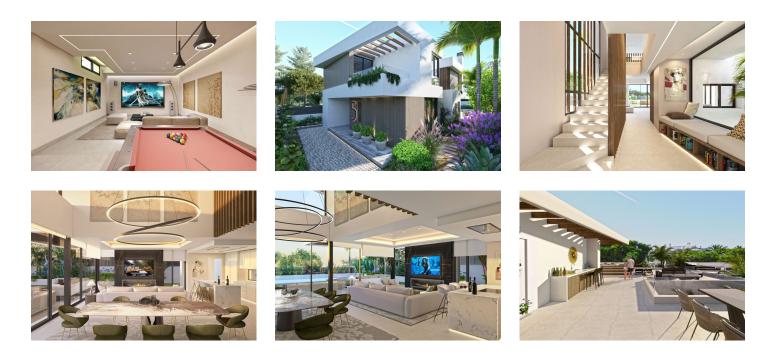

Boasting large private pools, 4 bedrooms and 5 bathrooms, a full basement with natural light and garage for 3 cars, double height ceilings, top-notch brands and qualities, domotic system, a central patio, underfloor heating throughout and aerothermal heating technology, extensive rooftop with outdoor kitchen and jacuzzi, optional elevator from basement to rooftop, full cost-free interior customization and interior design service, flexible interior architecture, and full after-sales service.