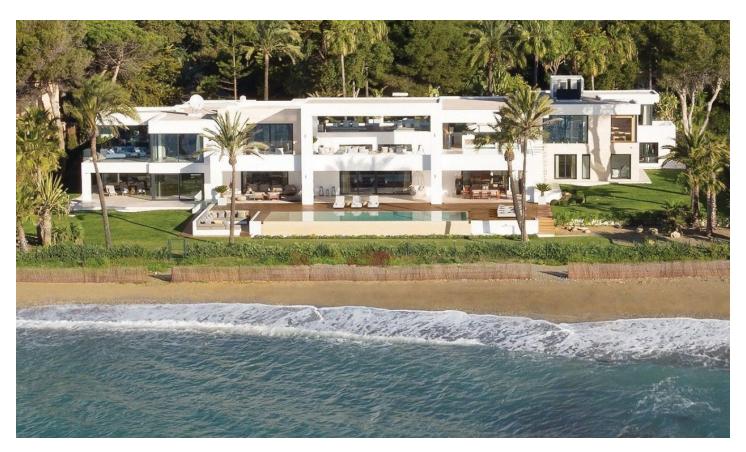

## **Beachfront Showstopper Estate in the New Golden Mile**

€0

12 Bed • 13 Bath • 2513 m<sup>2</sup> Built • 483 m<sup>2</sup> Terraces • 4125 m<sup>2</sup> Plot

## **DESCRIPTION**

Situated within a secluded seaside area close to all amenities is a beautiful beachfront estate that offers a private domain extending for 60 metres along the shoreline. While you can find frontline beach villas in Marbella, such a large, private and secluded beach estate as this within a few minutes of Puerto Banús is unique.

The large grounds, which measure more than an acre, offer a seaside retreat of unrivalled peace and privacy surrounded by manicured lawns, subtropical greenery and unequalled sea views.

The property finds itself within a tranquil, exclusive residential area that is close to all amenities, including golf, fine dining and shopping, but offers a unique blend of seaside location and peace. La Perla Blanca offers direct access to a sandy beach along its 60 metre-wide sea-fronting plot, as well as uninterrupted views of the sea all the way to Gibraltar and North Africa.