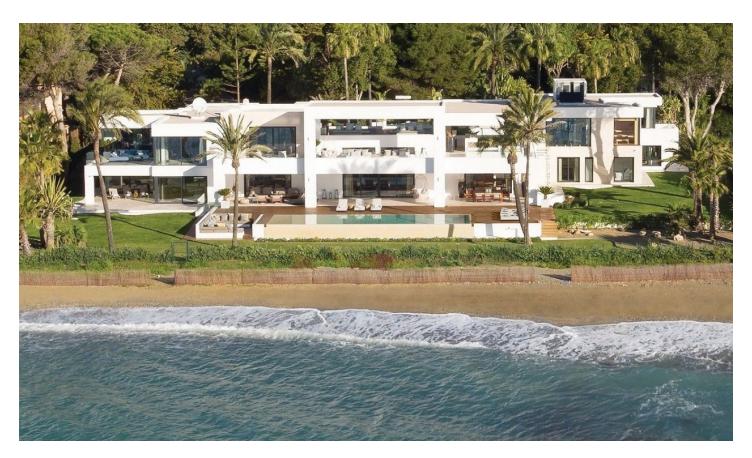

## **Beachfront Showstopper Estate in the New Golden Mile**

€0

12 Bed • 13 Bath • 2513 m<sup>2</sup> Built • 483 m<sup>2</sup> Terraces • 4125 m<sup>2</sup> Plot

## **DESCRIPTION**

Situated within a secluded seaside area close to all amenities is a beautiful beachfront estate that offers a private domain extending for 60 metres along the shoreline. While you can find frontline beach villas in Marbella, such a large, private and secluded beach estate as this within a few minutes of Puerto Banús is unique.

The large grounds, which measure more than an acre, offer a seaside retreat of unrivalled peace and privacy surrounded by manicured lawns, subtropical greenery and unequalled sea views.

The property finds itself within a tranquil, exclusive residential area that is close to all amenities, including golf, fine dining and shopping, but offers a unique blend of seaside location and peace. La Perla Blanca offers direct access to a sandy beach along its 60 metre-wide sea-fronting plot, as well as uninterrupted views of the sea all the way to Gibraltar and North Africa.