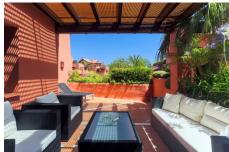

## **Outstanding Beachfront Penthouse in Torre Bermeja**

€949,000

3 Bed • 3 Bath • 206 m<sup>2</sup> Built • 125 m<sup>2</sup> Terraces • 0 m<sup>2</sup> Plot

## **DESCRIPTION**

This modern stylish property comprises three large bedrooms and bathrooms, spacious open plan interior and fully fitted kitchen equipped with the latest appliances. Some of the highlights of the penthouse are Bang & Olufsen music system, TV and DVD pre-installation, Wi-Fi, Satellite TV and under floor heating. Bathrooms also benefit from hydro-massage baths, steam and sauna showers, double glazing and an alarm.