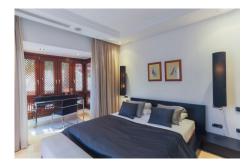

## **DESCRIPTION**

This modern stylish property comprises three large bedrooms and bathrooms, spacious open plan interior and fully fitted kitchen equipped with the latest appliances. Some of the highlights of the penthouse are Bang & Olufsen music system, TV and DVD pre-installation, Wi-Fi, Satellite TV and under floor heating. Bathrooms also benefit from hydro-massage baths, steam and sauna showers, double glazing and an alarm.