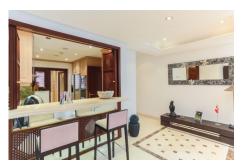

## **DESCRIPTION**

This modern stylish property comprises three large bedrooms and bathrooms, spacious open plan interior and fully fitted kitchen equipped with the latest appliances. Some of the highlights of the penthouse are Bang & Olufsen music system, TV and DVD pre-installation, Wi-Fi, Satellite TV and under floor heating. Bathrooms also benefit from hydro-massage baths, steam and sauna showers, double glazing and an alarm.