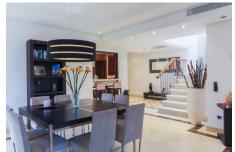

## **Outstanding Beachfront Penthouse in Torre Bermeja**

€949,000

3 Bed • 3 Bath • 206 m<sup>2</sup> Built • 125 m<sup>2</sup> Terraces • 0 m<sup>2</sup> Plot

## **DESCRIPTION**

This modern stylish property comprises three large bedrooms and bathrooms, spacious open plan interior and fully fitted kitchen equipped with the latest appliances. Some of the highlights of the penthouse are Bang & Olufsen music system, TV and DVD pre-installation, Wi-Fi, Satellite TV and under floor heating. Bathrooms also benefit from hydro-massage baths, steam and sauna showers, double glazing and an alarm.