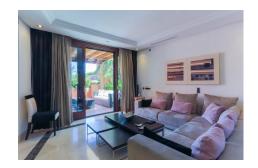

## **DESCRIPTION**

This modern stylish property comprises three large bedrooms and bathrooms, spacious open plan interior and fully fitted kitchen equipped with the latest appliances. Some of the highlights of the penthouse are Bang & Olufsen music system, TV and DVD pre-installation, Wi-Fi, Satellite TV and under floor heating. Bathrooms also benefit from hydro-massage baths, steam and sauna showers, double glazing and an alarm.