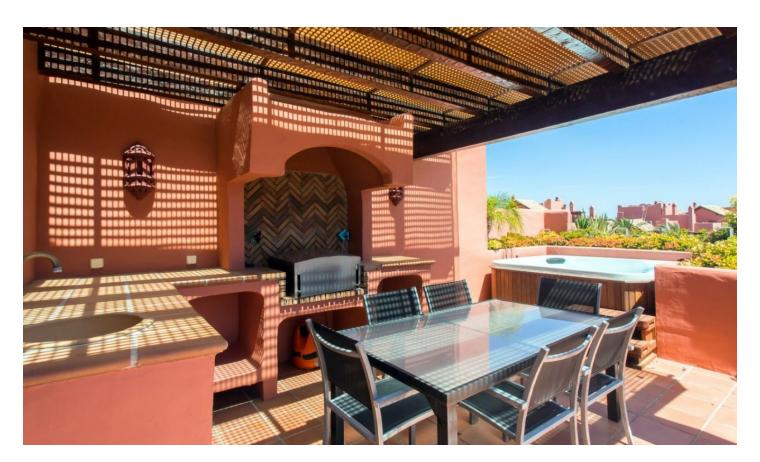

## **Outstanding Beachfront Penthouse in Torre Bermeja**

€949,000

3 Bed • 3 Bath • 206 m<sup>2</sup> Built • 125 m<sup>2</sup> Terraces • 0 m<sup>2</sup> Plot

## **DESCRIPTION**

This modern stylish property comprises three large bedrooms and bathrooms, spacious open plan interior and fully fitted kitchen equipped with the latest appliances. Some of the highlights of the penthouse are Bang & Olufsen music system, TV and DVD pre-installation, Wi-Fi, Satellite TV and under floor heating. Bathrooms also benefit from hydro-massage baths, steam and sauna showers, double glazing and an alarm.