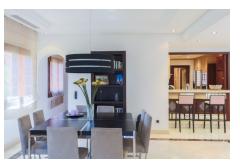

## **DESCRIPTION**

This modern stylish property comprises three large bedrooms and bathrooms, spacious open plan interior and fully fitted kitchen equipped with the latest appliances. Some of the highlights of the penthouse are Bang & Olufsen music system, TV and DVD pre-installation, Wi-Fi, Satellite TV and under floor heating. Bathrooms also benefit from hydro-massage baths, steam and sauna showers, double glazing and an alarm.