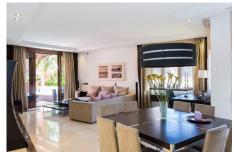

## **Outstanding Beachfront Penthouse in Torre Bermeja**

€949,000

3 Bed • 3 Bath • 206 m<sup>2</sup> Built • 125 m<sup>2</sup> Terraces • 0 m<sup>2</sup> Plot

## **DESCRIPTION**

This modern stylish property comprises three large bedrooms and bathrooms, spacious open plan interior and fully fitted kitchen equipped with the latest appliances. Some of the highlights of the penthouse are Bang & Olufsen music system, TV and DVD pre-installation, Wi-Fi, Satellite TV and under floor heating. Bathrooms also benefit from hydro-massage baths, steam and sauna showers, double glazing and an alarm.