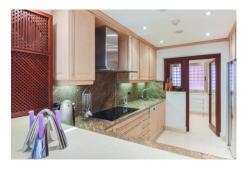

## **DESCRIPTION**

This modern stylish property comprises three large bedrooms and bathrooms, spacious open plan interior and fully fitted kitchen equipped with the latest appliances. Some of the highlights of the penthouse are Bang & Olufsen music system, TV and DVD pre-installation, Wi-Fi, Satellite TV and under floor heating. Bathrooms also benefit from hydro-massage baths, steam and sauna showers, double glazing and an alarm.