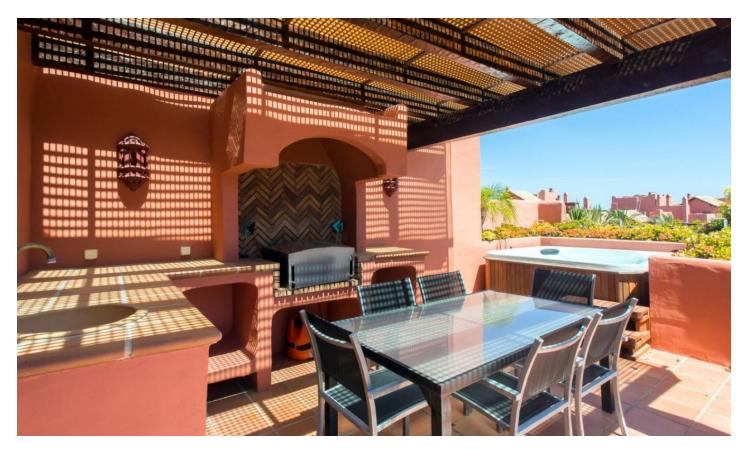

## DESCRIPTION

This modern stylish property comprises three large bedrooms and bathrooms, spacious open plan interior and fully fitted kitchen equipped with the latest appliances. Some of the highlights of the penthouse are Bang & Olufsen music system, TV and DVD pre-installation, Wi-Fi, Satellite TV and under floor heating. Bathrooms also benefit from hydro-massage baths, steam and sauna showers, double glazing and an alarm.

A wide range of on-site facilities are available for residents' enjoyment, including two wellness centres, fitness club, spa, gym and three communal swimming pools. There are also 24 hour security surveillance and monitored intruder alarms. The local vicinity includes 30,000m2 of protected land, two 5-star hotels, Laguna Village, the famous Tikitano Beach Restaurant and a tennis club.