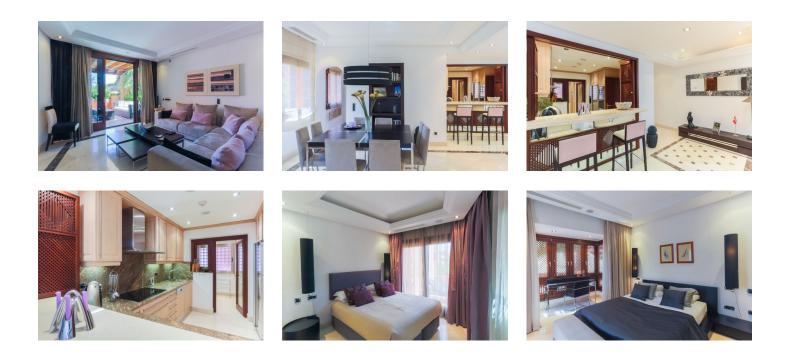

## DESCRIPTION

This modern stylish property comprises three large bedrooms and bathrooms, spacious open plan interior and fully fitted kitchen equipped with the latest appliances. Some of the highlights of the penthouse are Bang & Olufsen music system, TV and DVD pre-installation, Wi-Fi, Satellite TV and under floor heating. Bathrooms also benefit from hydro-massage baths, steam and sauna showers, double glazing and an alarm.