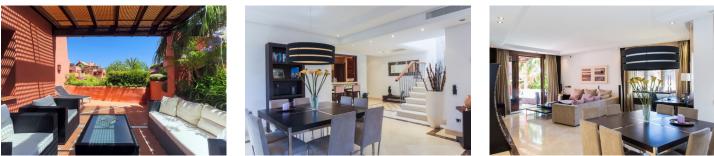

## DESCRIPTION

This modern stylish property comprises three large bedrooms and bathrooms, spacious open plan interior and fully fitted kitchen equipped with the latest appliances. Some of the highlights of the penthouse are Bang & Olufsen music system, TV and DVD pre-installation, Wi-Fi, Satellite TV and under floor heating. Bathrooms also benefit from hydro-massage baths, steam and sauna showers, double glazing and an alarm.