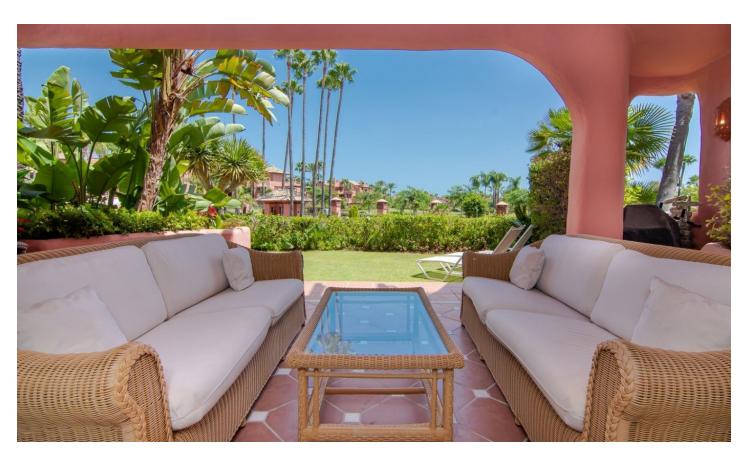

## **DESCRIPTION**

Presented in Immaculate new condition, Exceptionally spacious Ground floor Apartment with Sea Views situated in Cabo Bermejo, an Exquisite Luxury Residential Spa Resort situated at Guadalmansa Playa, an exclusive beach-fronted enclave with an unparalleled level of security.

This spacious south facing apartment offers excellent Sea, Garden and historic tower views with a choice of 3 individual terraces and a private garden accessed from the lounge facing the Mediterranean Sea. Complimented throughout with luxury polished cream marble flooring featuring contrasting marble inlay, suspended ceilings and new integrated lighting. Spacious lounge dining room offers access to a dining and relaxation terrace with an impressive Sea view private garden. The master bedroom suite with opulent marble en suite bathroom with a private dressing room and terrace facing the sea. Furthermore both guest bedrooms offer their own private terraces, dressing rooms and luxurious bathrooms.