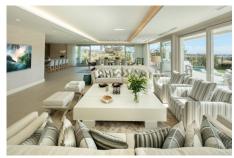

## Needs To Be Seen Frontline Golf Contemporary Mansion In Golf Valley

€6,295,000

6 Bed • 6 Bath • 702 m<sup>2</sup> Built • 761 m<sup>2</sup> Terraces • 2349 m<sup>2</sup> Plot

## **DESCRIPTION**

A contemporary mansion located on the front line of Aloha Golf in a gated community of luxury villas. The house features a classic exterior combined with modern top quality interior. The property consists of a main house with 5 bedrooms, including an extra large master bedroom & dressing room, and a separate 1 bedroom staff/guest house. Exceptional panoramic Golf, Sea and Mountain views.