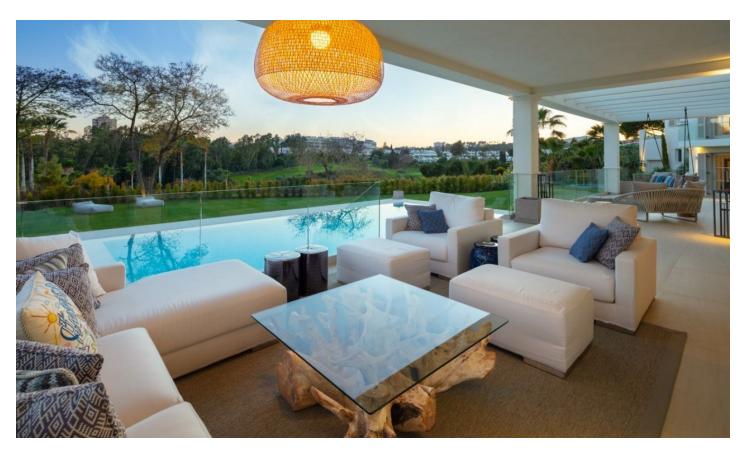

## Needs To Be Seen Frontline Golf Contemporary Mansion In Golf Valley

€6,295,000

6 Bed • 6 Bath • 702 m<sup>2</sup> Built • 761 m<sup>2</sup> Terraces • 2349 m<sup>2</sup> Plot

## **DESCRIPTION**

A contemporary mansion located on the front line of Aloha Golf in a gated community of luxury villas. The house features a classic exterior combined with modern top quality interior. The property consists of a main house with 5 bedrooms, including an extra large master bedroom & dressing room, and a separate 1 bedroom staff/guest house. Exceptional panoramic Golf, Sea and Mountain views.