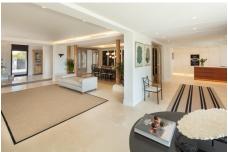

The house has been completely refurbished to the highest specifications and redesigned by a top interior decorator, Luisa Olazabal – Madrid.

The main accommodation extends over two floors. It features five spacious en-suite bedrooms, five bathrooms, a guest toilet, open plan living room, with direct access to the outdoor terrace. The living room, with feature fireplace, leads you onto a large dining area, open plan kitchen and breakfast area.