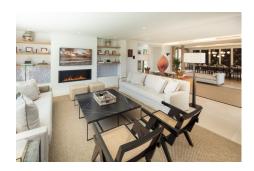

The house has been completely refurbished to the highest specifications and redesigned by a top interior decorator, Luisa Olazabal – Madrid.

The main accommodation extends over two floors. It features five spacious en-suite bedrooms, five bathrooms, a guest toilet, open plan living room, with direct access to the outdoor terrace. The living room, with feature fireplace, leads you onto a large dining area, open plan kitchen and breakfast area.