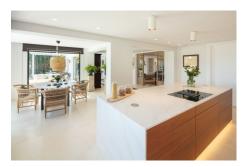

The house has been completely refurbished to the highest specifications and redesigned by a top interior decorator, Luisa Olazabal – Madrid.

The main accommodation extends over two floors. It features five spacious en-suite bedrooms, five bathrooms, a guest toilet, open plan living room, with direct access to the outdoor terrace. The living room, with feature fireplace, leads you onto a large dining area, open plan kitchen and breakfast area.