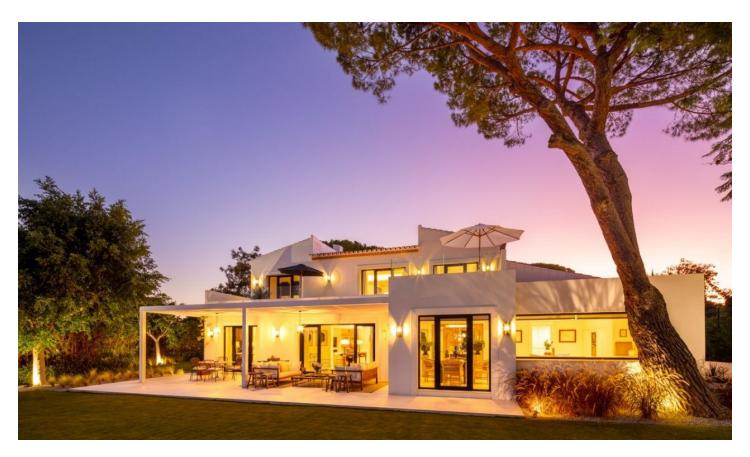

## **DESCRIPTION**

Exquisite family residence located in the heart of the golf valley that combines a classic exterior with a modern top quality interior. Open golf, sea and mountain views. Built to the best quality and design, it is a one of a kind masterpiece.

The house has been completely refurbished to the highest specifications and redesigned by a top interior decorator, Luisa Olazabal – Madrid.

The main accommodation extends over two floors. It features five spacious en-suite bedrooms, five bathrooms, a guest toilet, open plan living room, with direct access to the outdoor terrace. The living room, with feature fireplace, leads you onto a large dining area, open plan kitchen and breakfast area.

All bedrooms have direct access to outdoor terraces. Bedrooms upstairs have amazing views over La Concha mountain and the sea.

It offers one additional en-suite staff bedroom with kitchenette on the basement, all with independent access.