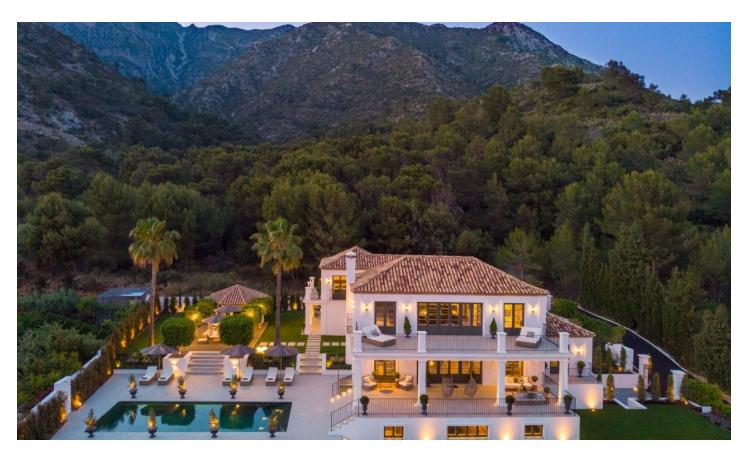

## **Opulence At The Foot Of The Mountains**

€7,950,000

6 Bed • 7 Bath • 850  $\text{m}^2$  Built • 400  $\text{m}^2$  Terraces • 2002  $\text{m}^2$  Plot

## **DESCRIPTION**

Nestled at the foot hills of the dramatic La Concha Mountain resides Casa Arbequina, a stunningly sophisticated family home. Set within the most sought after gated community of Sierra Blanca, Casa Arbequina has everything you need for truly opulent living. The 6-bedroom villa is built to the highest quality and design; a one of a kind masterpiece. With panoramic views towards the sea and the entire coast, with a backdrop of the stunning mountains.

Casa Arbequina has the best of both worlds. It has a south-westerly aspect and is perfect for those seeking privacy and abundance in equal measures. Sierra Blanca is one of the Costa del Sol's most desirable areas; it is just a few minutes' drive from the centre of Marbella, the famous Golden Mile, a plethora of amenities and a number of prestigious private schools. Sierra Blanca is only 45 minutes away from international Málaga airport.