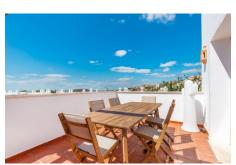

## Brand New Duplex Penthouse With Solarium in Nueva Andalucía

€315,000

2 Bed • 3 Bath • 115 m² Built • 60 m² Terraces • 0 m² Plot

This duplex penthouse has 2 bed and 2.5 baths spaced over 3 floors including the roof top solarium finished and upgraded recently to a high quality finishe this duplex includes marble floors, fire places, built in wardrobes and domotics along with a garage and storeroom.