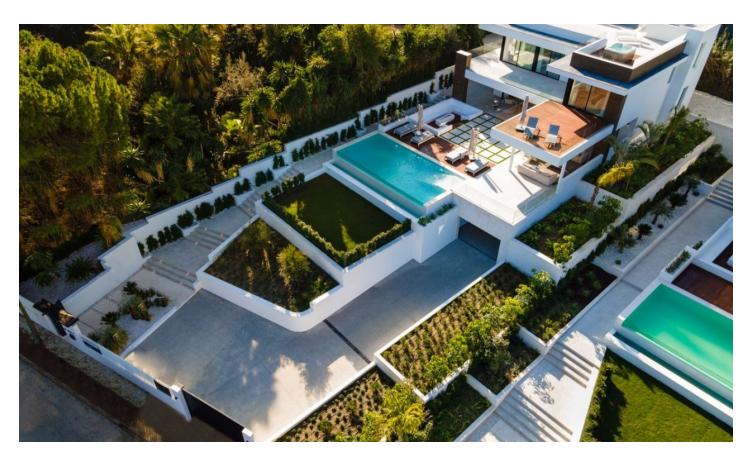

## Luxurious LAX style home located in the heart of Nueva Andalucia

€4,195,000

5 Bed • 4 Bath • 418 m<sup>2</sup> Built • 70 m<sup>2</sup> Terraces • 1263 m<sup>2</sup> Plot

## **DESCRIPTION**

Luxurious LA style home located in the heart of Nueva Andalucia, with outstanding views over the Golf Valley towards La Concha mountain. A fully loaded home, with 5 bedrooms, 6 bathrooms, TV and entertainment lounge, garage for 4 cars and an enviable infinity pool.

Finished to the highest specifications delivering exquisite design and located in one of Marbella's most desirable areas.

Read more online...