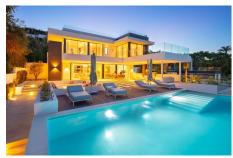

## Luxurious LAX style home located in the heart of Nueva Andalucia

€4,195,000

5 Bed • 4 Bath • 418 m<sup>2</sup> Built • 70 m<sup>2</sup> Terraces • 1263 m<sup>2</sup> Plot

## **DESCRIPTION**

Luxurious LA style home located in the heart of Nueva Andalucia, with outstanding views over the Golf Valley towards La Concha mountain. A fully loaded home, with 5 bedrooms, 6 bathrooms, TV and entertainment lounge, garage for 4 cars and an enviable infinity pool.

Finished to the highest specifications delivering exquisite design and located in one of Marbella's most desirable areas.

Read more online...