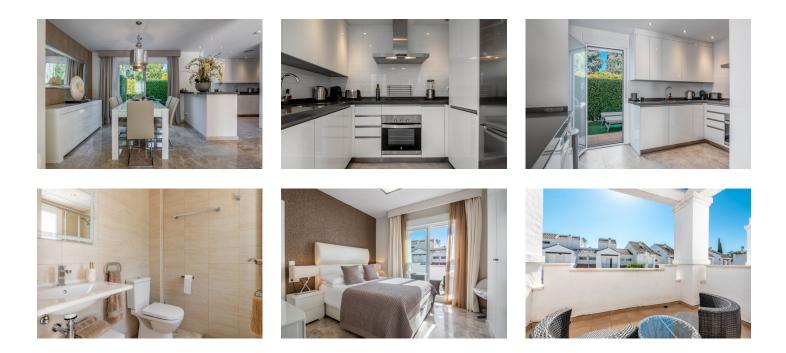

On the ground level there is a large lounge, a dining area, an open plan modern kitchen and a guest bathroom. There is direct access to the private terrace with enough space for a small kids pool or barbeque area.

A staircase leads you to the 1st floor where are you find 3 bedrooms: a master bedroom en-suite with a terrace that looks towards La Concha mountain and 2 more guest bedrooms sharing a bathroom.

The house has a private carport for 1 / 2 vehicles. It has direct access to the pool and gardens.