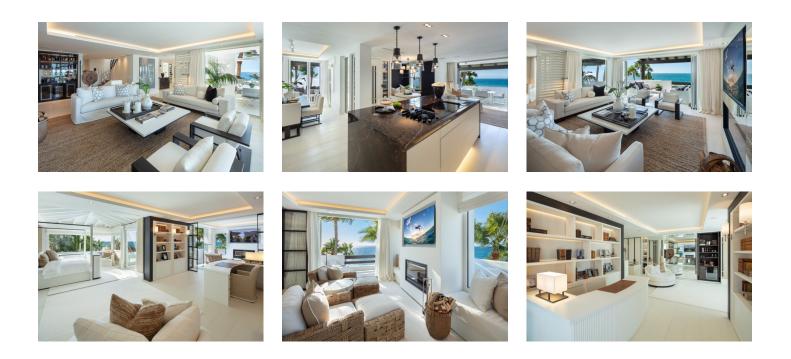

This exquisitely presented 2-storey penthouse has been fully refurbished to the highest quality standards, offering a unique layout and finishes. Perfectly executed by Antima Homes and decorated by the renown interior design firm, Sandon, this property is truly the most exceptional property currently on the market in Puente Romano.

Palmetto is a bespoke penthouse that offers the best of Marbella's exclusivity and privacy in a prestigious beach resort.