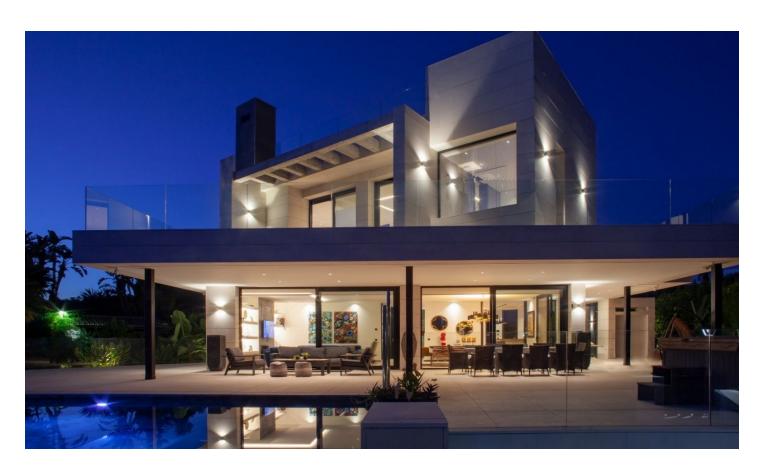

## Brand-new Contemporary Villa with Mountain Views in the Valley Golf.

N...

€4,995,000

7 Bed • 6 Bath •  $1090 \text{ m}^2$  Built •  $747 \text{ m}^2$  Terraces •  $1300 \text{ m}^2$  Plot

## **DESCRIPTION**

Fantastic contemporary villa with mountain views in Parcelas del Golf, a private and secure residential area in the Golf Valley of Nueva Andalucía. Distributed on three levels, this luxury villa offers spacious interior spaces bathed in natural light extended by huge terraces leading to a large swimming pool and superb Mediterranean gardens, an ultramodern kitchen fully equipped with high-end Balay appliances, 7 bedrooms, 6 bathrooms, one of the bedrooms with two windows overlooking the lower level with a view of the cars. Lift to all levels, 200-m2 solarium, BBQ area, Jacuzzi, rare stone construction from Portugal and outdoor parking for 5 cars. A sublime property in an exceptional setting only 5 minutes' drive to Puerto Banús, the beach and all amenities.