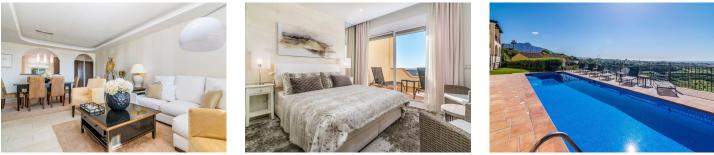

## DESCRIPTION

Nicely located quality duplex penthouse in Los Almendros, Benahavís. South facing with spectacular views to the Mediterranean and the coast.

Main floor with living and dining area, fully fitted kitchen, second kitchen/terraced, one guest bedroom suite and a guest toilet. Direct access to the terrace.

Upper floor with master bedroom suite and another guest bedroom suite.

Solarium - roof terrace with BBQ area.

Garage space and storage.

Small community with mature gardens and community pool.

Read more online...