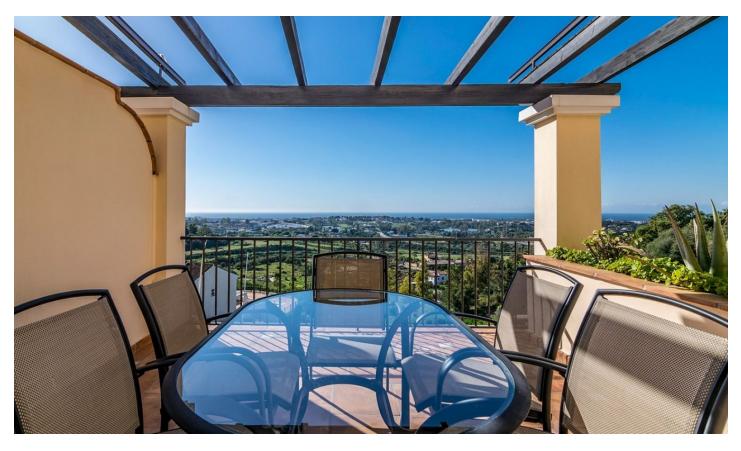

## South Facing Quality Duplex Penthouse with Spectacular Views

## DESCRIPTION

Nicely located quality duplex penthouse in Los Almendros, Benahavís. South facing with spectacular views to the Mediterranean and the coast.

Main floor with living and dining area, fully fitted kitchen, second kitchen/terraced, one guest bedroom suite and a guest toilet. Direct access to the terrace.