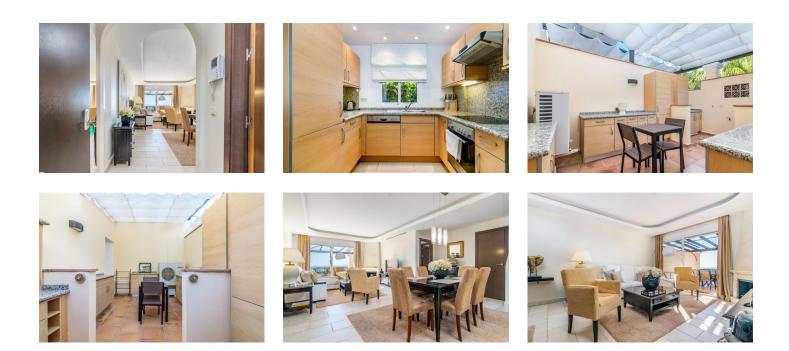

## DESCRIPTION

Nicely located quality duplex penthouse in Los Almendros, Benahavís. South facing with spectacular views to the Mediterranean and the coast.

Main floor with living and dining area, fully fitted kitchen, second kitchen/terraced, one guest bedroom suite and a guest toilet. Direct access to the terrace.

Upper floor with master bedroom suite and another guest bedroom suite.

Solarium - roof terrace with BBQ area.

Garage space and storage.

Small community with mature gardens and community pool.

Read more online...