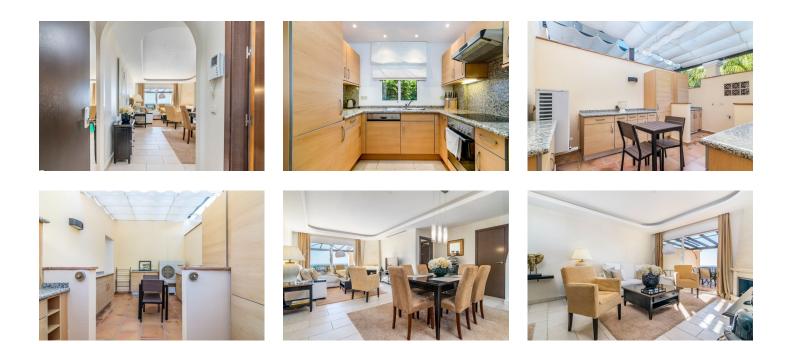

## DESCRIPTION

Nicely located quality duplex penthouse in Los Almendros, Benahavís. South facing with spectacular views to the Mediterranean and the coast.

Main floor with living and dining area, fully fitted kitchen, second kitchen/terraced, one guest bedroom suite and a guest toilet. Direct access to the terrace.

Upper floor with master bedroom suite and another guest bedroom suite.

Solarium - roof terrace with BBQ area.

Garage space and storage.

Small community with mature gardens and community pool.