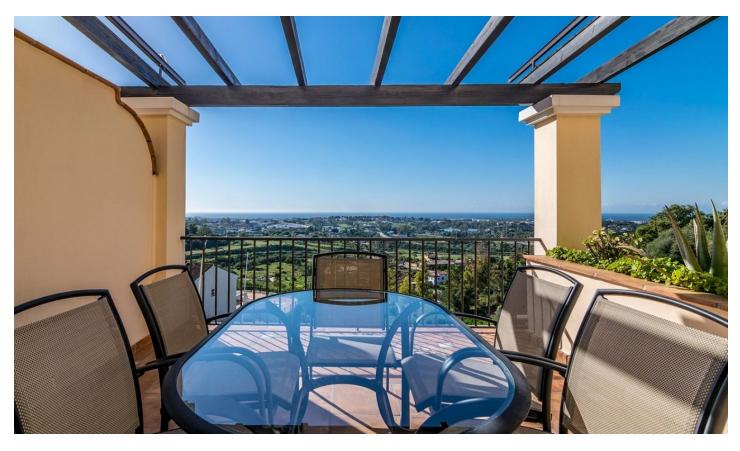

## DESCRIPTION

Nicely located quality duplex penthouse in Los Almendros, Benahavís. South facing with spectacular views to the Mediterranean and the coast.

Main floor with living and dining area, fully fitted kitchen, second kitchen/terraced, one guest bedroom suite and a guest toilet. Direct access to the terrace.

Upper floor with master bedroom suite and another guest bedroom suite.

Solarium - roof terrace with BBQ area.

Garage space and storage.

Small community with mature gardens and community pool.