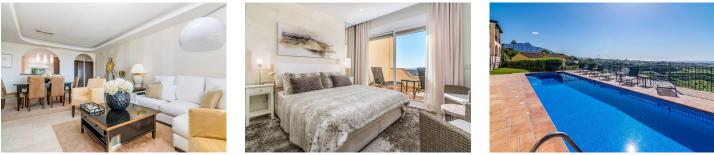

## DESCRIPTION

Nicely located quality duplex penthouse in Los Almendros, Benahavís. South facing with spectacular views to the Mediterranean and the coast.

Main floor with living and dining area, fully fitted kitchen, second kitchen/terraced, one guest bedroom suite and a guest toilet. Direct access to the terrace.

Upper floor with master bedroom suite and another guest bedroom suite.

Solarium - roof terrace with BBQ area.

Garage space and storage.

Small community with mature gardens and community pool.