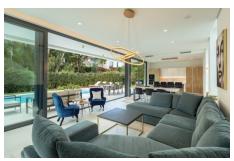

## **DESCRIPTION**

Situated behind the private gates of well-established residential community Arboleda, this completely remodelled home lies in the heart of the New Golden Mile, between Estepona and Marbella. Arboleda offers a convenient and secluded location, where all villas are South and West facing, with scenic views towards a lush green woodland – 50,000m2 of protected nature zone. A beautiful and bright home, featuring Cortizo sliding walls of glass that open to a vast terrace ideal for entertaining, outdoor dining with barbecue, and large heated pool. The spacious main living area has a raised ceiling height of 4.5m, providing light and elegance throughout the property, open dining room with a gourmet kitchen with center island, all areas facing towards the lush tropical gardens that provide privacy and a cosy ambience. Arboleda 18 provides 5 distributed over 3 levels, storage, laundry and machine room. The area is secure and very well connected, a short drive brings you to Atalaya Golf and Country Club and top rated International schools. Within a short walk you have local supermarkets and a variety of shops, bars and restaurants, hairdressers, pharmacies, vets and local amenities.