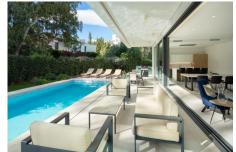

## **DESCRIPTION**

Situated behind the private gates of well-established residential community Arboleda, this completely remodelled home lies in the heart of the New Golden Mile, between Estepona and Marbella. Arboleda offers a convenient and secluded location, where all villas are South and West facing, with scenic views towards a lush green woodland – 50,000m2 of protected nature zone. A beautiful and bright home, featuring Cortizo sliding walls of glass that open to a vast terrace ideal for entertaining, outdoor dining with barbecue, and large heated pool. The spacious main living area has a raised ceiling height of 4.5m, providing light and elegance throughout the property, open dining room with a gourmet kitchen with center island, all areas facing towards the lush tropical gardens that provide privacy and a cosy ambience. Arboleda 18 provides 5 distributed over 3 levels, storage, laundry and machine room. The area is secure and very well connected, a short drive brings you to Atalaya Golf and Country Club and top rated International schools. Within a short walk you have local supermarkets and a variety of shops, bars and restaurants, hairdressers, pharmacies, vets and local amenities.