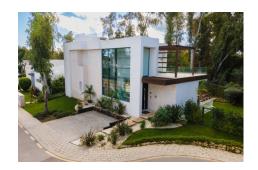

## New Golden Mile Remodelled Home with Scenic Views of the Woodlands

€1,450,000

5 Bed • 4 Bath • 296  $m^2$  Built • 159  $m^2$  Terraces • 609  $m^2$  Plot

## **DESCRIPTION**

Situated behind the private gates of well-established residential community Arboleda, this completely remodelled home lies in the heart of the New Golden Mile, between Estepona and Marbella. Arboleda offers a convenient and secluded location, where all villas are South and West facing, with scenic views towards a lush green woodland – 50,000m2 of protected nature zone. A beautiful and bright home, featuring Cortizo sliding walls of glass that open to a vast terrace ideal for entertaining, outdoor dining with barbecue, and large heated pool. The spacious main living area has a raised ceiling height of 4.5m, providing light and elegance throughout the property, open dining room with a gourmet kitchen with center island, all areas facing towards the lush tropical gardens that provide privacy and a cosy ambience. Arboleda 18 provides 5 distributed over 3 levels, storage, laundry and machine room. The area is secure and very well connected, a short drive brings you to Atalaya Golf and Country Club and top rated International schools. Within a short walk you have local supermarkets and a variety of shops, bars and restaurants, hairdressers, pharmacies, vets and local amenities.