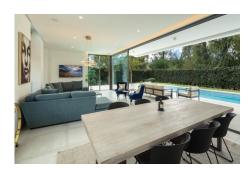

## **DESCRIPTION**

Situated behind the private gates of well-established residential community Arboleda, this completely remodelled home lies in the heart of the New Golden Mile, between Estepona and Marbella. Arboleda offers a convenient and secluded location, where all villas are South and West facing, with scenic views towards a lush green woodland – 50,000m2 of protected nature zone. A beautiful and bright home, featuring Cortizo sliding walls of glass that open to a vast terrace ideal for entertaining, outdoor dining with barbecue, and large heated pool. The spacious main living area has a raised ceiling height of 4.5m, providing light and elegance throughout the property, open dining room with a gourmet kitchen with center island, all areas facing towards the lush tropical gardens that provide privacy and a cosy ambience. Arboleda 18 provides 5 distributed over 3 levels, storage, laundry and machine room. The area is secure and very well connected, a short drive brings you to Atalaya Golf and Country Club and top rated International schools. Within a short walk you have local supermarkets and a variety of shops, bars and restaurants, hairdressers, pharmacies, vets and local amenities.