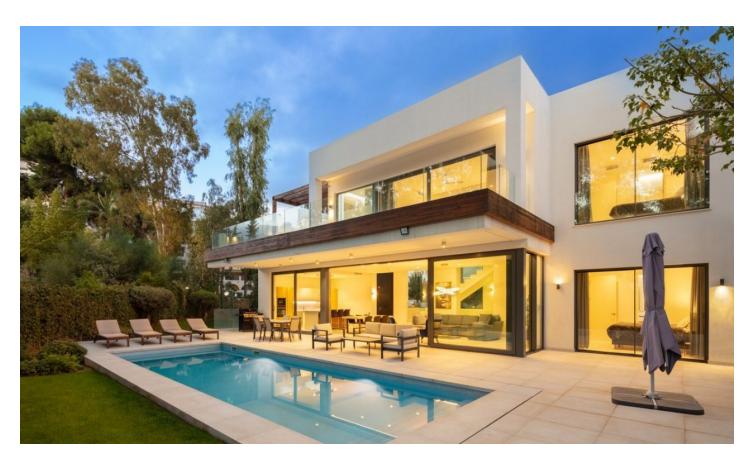

## New Golden Mile Remodelled Home with Scenic Views of the Woodlands

€1,450,000

5 Bed • 4 Bath • 296  $m^2$  Built • 159  $m^2$  Terraces • 609  $m^2$  Plot

## **DESCRIPTION**

Situated behind the private gates of well-established residential community Arboleda, this completely remodelled home lies in the heart of the New Golden Mile, between Estepona and Marbella. Arboleda offers a convenient and secluded location, where all villas are South and West facing, with scenic views towards a lush green woodland – 50,000m2 of protected nature zone. A beautiful and bright home, featuring Cortizo sliding walls of glass that open to a vast terrace ideal for entertaining, outdoor dining with barbecue, and large heated pool. The spacious main living area has a raised ceiling height of 4.5m, providing light and elegance throughout the property, open dining room with a gourmet kitchen with center island, all areas facing towards the lush tropical gardens that provide privacy and a cosy ambience. Arboleda 18 provides 5 distributed over 3 levels, storage, laundry and machine room. The area is secure and very well connected, a short drive brings you to Atalaya Golf and Country Club and top rated International schools. Within a short walk you have local supermarkets and a variety of shops, bars and restaurants, hairdressers, pharmacies, vets and local amenities.