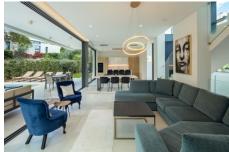

## **DESCRIPTION**

Situated behind the private gates of well-established residential community Arboleda, this completely remodelled home lies in the heart of the New Golden Mile, between Estepona and Marbella. Arboleda offers a convenient and secluded location, where all villas are South and West facing, with scenic views towards a lush green woodland – 50,000m2 of protected nature zone. A beautiful and bright home, featuring Cortizo sliding walls of glass that open to a vast terrace ideal for entertaining, outdoor dining with barbecue, and large heated pool. The spacious main living area has a raised ceiling height of 4.5m, providing light and elegance throughout the property, open dining room with a gourmet kitchen with center island, all areas facing towards the lush tropical gardens that provide privacy and a cosy ambience. Arboleda 18 provides 5 distributed over 3 levels, storage, laundry and machine room. The area is secure and very well connected, a short drive brings you to Atalaya Golf and Country Club and top rated International schools. Within a short walk you have local supermarkets and a variety of shops, bars and restaurants, hairdressers, pharmacies, vets and local amenities.