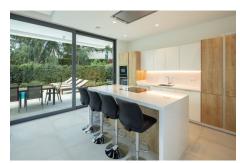

## **DESCRIPTION**

Situated behind the private gates of well-established residential community Arboleda, this completely remodelled home lies in the heart of the New Golden Mile, between Estepona and Marbella. Arboleda offers a convenient and secluded location, where all villas are South and West facing, with scenic views towards a lush green woodland – 50,000m2 of protected nature zone. A beautiful and bright home, featuring Cortizo sliding walls of glass that open to a vast terrace ideal for entertaining, outdoor dining with barbecue, and large heated pool. The spacious main living area has a raised ceiling height of 4.5m, providing light and elegance throughout the property, open dining room with a gourmet kitchen with center island, all areas facing towards the lush tropical gardens that provide privacy and a cosy ambience. Arboleda 18 provides 5 distributed over 3 levels, storage, laundry and machine room. The area is secure and very well connected, a short drive brings you to Atalaya Golf and Country Club and top rated International schools. Within a short walk you have local supermarkets and a variety of shops, bars and restaurants, hairdressers, pharmacies, vets and local amenities.