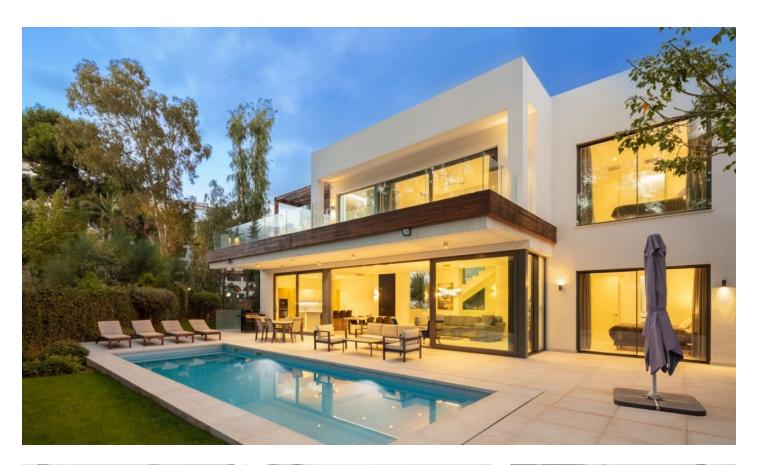

## New Golden Mile Remodelled Home with Scenic Views of the Woodlands

€1,450,000

5 Bed • 4 Bath • 296  $m^2$  Built • 159  $m^2$  Terraces • 609  $m^2$  Plot

## **DESCRIPTION**

Situated behind the private gates of well-established residential community Arboleda, this completely remodelled home lies in the heart of the New Golden Mile, between Estepona and Marbella. Arboleda offers a convenient and secluded location, where all villas are South and West facing, with scenic views towards a lush green woodland – 50,000m2 of protected nature zone. A beautiful and bright home, featuring Cortizo sliding walls of glass that open to a vast terrace ideal for entertaining, outdoor dining with barbecue, and large heated pool. The spacious main living area has a raised ceiling height of 4.5m, providing light and elegance throughout the property, open dining room with a gourmet kitchen with center island, all areas facing towards the lush tropical gardens that provide privacy and a cosy ambience. Arboleda 18 provides 5 distributed over 3 levels, storage, laundry and machine room. The area is secure and very well connected, a short drive brings you to Atalaya Golf and Country Club and top rated International schools. Within a short walk you have local supermarkets and a variety of shops, bars and restaurants, hairdressers, pharmacies, vets and local amenities.