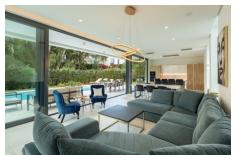

## **DESCRIPTION**

Situated behind the private gates of well-established residential community Arboleda, this completely remodelled home lies in the heart of the New Golden Mile, between Estepona and Marbella. Arboleda offers a convenient and secluded location, where all villas are South and West facing, with scenic views towards a lush green woodland – 50,000m2 of protected nature zone. A beautiful and bright home, featuring Cortizo sliding walls of glass that open to a vast terrace ideal for entertaining, outdoor dining with barbecue, and large heated pool. The spacious main living area has a raised ceiling height of 4.5m, providing light and elegance throughout the property, open dining room with a gourmet kitchen with center island, all areas facing towards the lush tropical gardens that provide privacy and a cosy ambience. Arboleda 18 provides 5 distributed over 3 levels, storage, laundry and machine room. The area is secure and very well connected, a short drive brings you to Atalaya Golf and Country Club and top rated International schools. Within a short walk you have local supermarkets and a variety of shops, bars and restaurants, hairdressers, pharmacies, vets and local amenities.