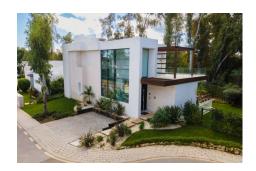

## New Golden Mile Remodelled Home with Scenic Views of the Woodlands

€1,450,000

5 Bed • 4 Bath • 296  $m^2$  Built • 159  $m^2$  Terraces • 609  $m^2$  Plot

## **DESCRIPTION**

Situated behind the private gates of well-established residential community Arboleda, this completely remodelled home lies in the heart of the New Golden Mile, between Estepona and Marbella. Arboleda offers a convenient and secluded location, where all villas are South and West facing, with scenic views towards a lush green woodland – 50,000m2 of protected nature zone. A beautiful and bright home, featuring Cortizo sliding walls of glass that open to a vast terrace ideal for entertaining, outdoor dining with barbecue, and large heated pool. The spacious main living area has a raised ceiling height of 4.5m, providing light and elegance throughout the property, open dining room with a gourmet kitchen with center island, all areas facing towards the lush tropical gardens that provide privacy and a cosy ambience. Arboleda 18 provides 5 distributed over 3 levels, storage, laundry and machine room. The area is secure and very well connected, a short drive brings you to Atalaya Golf and Country Club and top rated International schools. Within a short walk you have local supermarkets and a variety of shops, bars and restaurants, hairdressers, pharmacies, vets and local amenities.