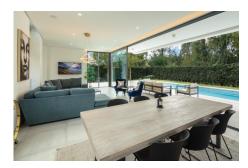

## **DESCRIPTION**

Situated behind the private gates of well-established residential community Arboleda, this completely remodelled home lies in the heart of the New Golden Mile, between Estepona and Marbella. Arboleda offers a convenient and secluded location, where all villas are South and West facing, with scenic views towards a lush green woodland – 50,000m2 of protected nature zone. A beautiful and bright home, featuring Cortizo sliding walls of glass that open to a vast terrace ideal for entertaining, outdoor dining with barbecue, and large heated pool. The spacious main living area has a raised ceiling height of 4.5m, providing light and elegance throughout the property, open dining room with a gourmet kitchen with center island, all areas facing towards the lush tropical gardens that provide privacy and a cosy ambience. Arboleda 18 provides 5 distributed over 3 levels, storage, laundry and machine room. The area is secure and very well connected, a short drive brings you to Atalaya Golf and Country Club and top rated International schools. Within a short walk you have local supermarkets and a variety of shops, bars and restaurants, hairdressers, pharmacies, vets and local amenities.