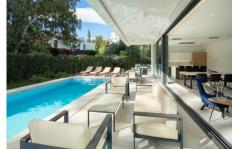

## **DESCRIPTION**

Situated behind the private gates of well-established residential community Arboleda, this completely remodelled home lies in the heart of the New Golden Mile, between Estepona and Marbella. Arboleda offers a convenient and secluded location, where all villas are South and West facing, with scenic views towards a lush green woodland – 50,000m2 of protected nature zone. A beautiful and bright home, featuring Cortizo sliding walls of glass that open to a vast terrace ideal for entertaining, outdoor dining with barbecue, and large heated pool. The spacious main living area has a raised ceiling height of 4.5m, providing light and elegance throughout the property, open dining room with a gourmet kitchen with center island, all areas facing towards the lush tropical gardens that provide privacy and a cosy ambience. Arboleda 18 provides 5 distributed over 3 levels, storage, laundry and machine room. The area is secure and very well connected, a short drive brings you to Atalaya Golf and Country Club and top rated International schools. Within a short walk you have local supermarkets and a variety of shops, bars and restaurants, hairdressers, pharmacies, vets and local amenities.