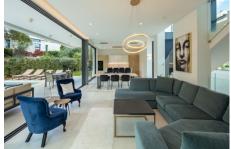

## **DESCRIPTION**

Situated behind the private gates of well-established residential community Arboleda, this completely remodelled home lies in the heart of the New Golden Mile, between Estepona and Marbella. Arboleda offers a convenient and secluded location, where all villas are South and West facing, with scenic views towards a lush green woodland – 50,000m2 of protected nature zone. A beautiful and bright home, featuring Cortizo sliding walls of glass that open to a vast terrace ideal for entertaining, outdoor dining with barbecue, and large heated pool. The spacious main living area has a raised ceiling height of 4.5m, providing light and elegance throughout the property, open dining room with a gourmet kitchen with center island, all areas facing towards the lush tropical gardens that provide privacy and a cosy ambience. Arboleda 18 provides 5 distributed over 3 levels, storage, laundry and machine room. The area is secure and very well connected, a short drive brings you to Atalaya Golf and Country Club and top rated International schools. Within a short walk you have local supermarkets and a variety of shops, bars and restaurants, hairdressers, pharmacies, vets and local amenities.