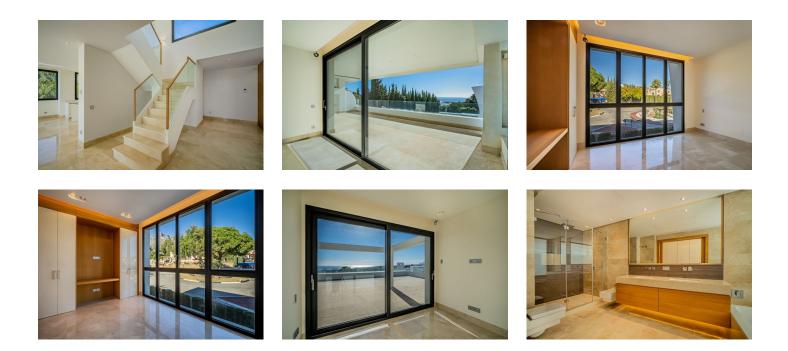

Welcomed by a luminous living area, an optimal open plan layout, expansive terraces and a spectacular solarium, this property provides a private oasis to enjoy the best Southern Spain has to offer. The contemporary kitchen has been designed by SieMatic, with the use of sleek materials and including high quality appliances. The main level includes 3 generous bedrooms with elegant en suite bathrooms and fitted wardrobes, all boasting of scenic nature views. The iconic roof top terrace has been totally prepared to be equipped with all luxury features one might need to entertain.