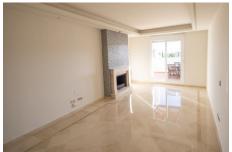

## **Spacious Corner Duplex Penthouse With Solarium**

€580,000

2 Bed • 2 Bath • 111 m<sup>2</sup> Built • 78 m<sup>2</sup> Terraces • 0 m<sup>2</sup> Plot

## **DESCRIPTION**

Spacious corner Duplex Penthouse with huge solarium with ample terrace on each floor.

This apartment has the best views of the Aloha Royal Urbanisation, from Marbella to the Strait of Gibraltar, Aloha Royal is set in an ideal location for residents and tourists alike, only 5 mins to Puerto Banús, 15 minutes to Marbella and 40 Minutes to Malaga airport.