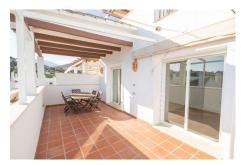

## **DESCRIPTION**

Spacious corner Duplex Penthouse with huge solarium with ample terrace on each floor.

This apartment has the best views of the Aloha Royal Urbanisation, from Marbella to the Strait of Gibraltar, Aloha Royal is set in an ideal location for residents and tourists alike, only 5 mins to Puerto Banús, 15 minutes to Marbella and 40 Minutes to Malaga airport.