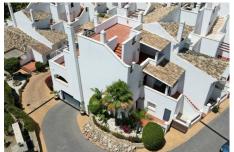

## **Spacious Corner Duplex Penthouse With Solarium**

€580,000

2 Bed • 2 Bath • 111 m<sup>2</sup> Built • 78 m<sup>2</sup> Terraces • 0 m<sup>2</sup> Plot

## **DESCRIPTION**

Spacious corner Duplex Penthouse with huge solarium with ample terrace on each floor.

This apartment has the best views of the Aloha Royal Urbanisation, from Marbella to the Strait of Gibraltar, Aloha Royal is set in an ideal location for residents and tourists alike, only 5 mins to Puerto Banús, 15 minutes to Marbella and 40 Minutes to Malaga airport.

Set in the heart of the Golf Valley, a very quiet area with an International community of residents.

You have private underground parking and street parking in this gated community.