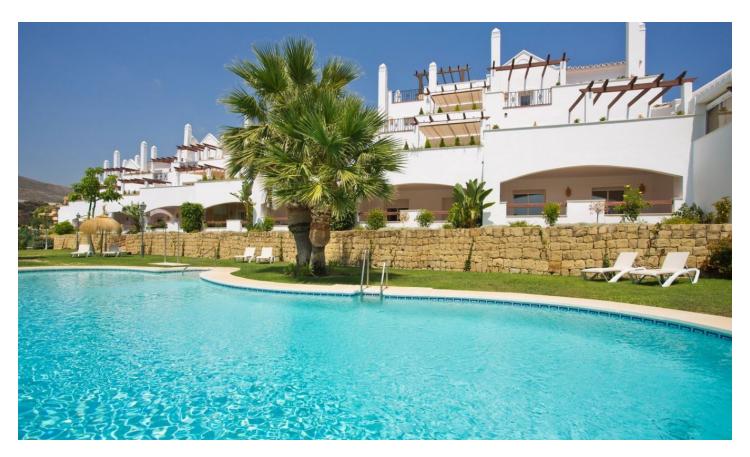

## **Spacious Corner Duplex Penthouse With Solarium**

€580,000

2 Bed • 2 Bath • 111 m<sup>2</sup> Built • 78 m<sup>2</sup> Terraces • 0 m<sup>2</sup> Plot

## **DESCRIPTION**

Spacious corner Duplex Penthouse with huge solarium with ample terrace on each floor.

This apartment has the best views of the Aloha Royal Urbanisation, from Marbella to the Strait of Gibraltar, Aloha Royal is set in an ideal location for residents and tourists alike, only 5 mins to Puerto Banús, 15 minutes to Marbella and 40 Minutes to Malaga airport.

Set in the heart of the Golf Valley, a very quiet area with an International community of residents.

You have private underground parking and street parking in this gated community.