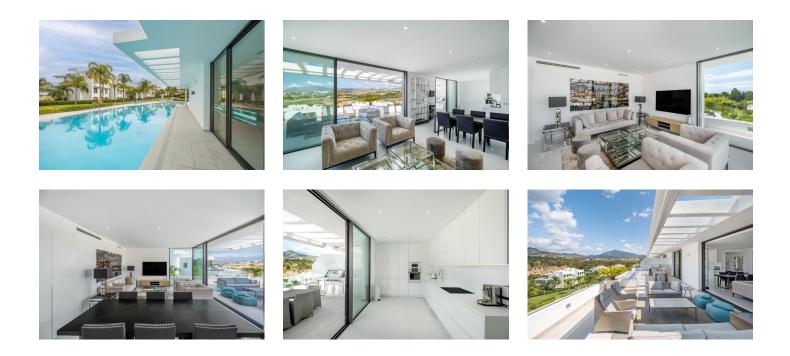

## DESCRIPTION

This beautiful residential area located next to Atalaya golf, offers a luxurious living experience. Situated in a picturesque natural setting, this recently constructed development provides a convenient location with a range of amenities close by, including services, restaurants, beaches, golf courses, and schools. Immerse yourself in the serene surroundings and embrace the enchanting Marbella lifestyle.

Discover this modern 3-bedroom penthouse perfectly positioned in the highly desirable New Golden Mile, between Marbella and Estepona. The property showcases an open-plan kitchen that seamlessly connects to a tastefully designed dining and living area. Expansive sliding glass doors lead to a spacious uncovered terrace, allowing you to soak up the sun and revel in the stunning views of the golf course and natural surroundings.

Convenience is a priority, as the penthouse includes two parking spaces and a storeroom. The property is meticulously finished with high-quality materials, exuding both comfort and style. The kitchen features sleek white matt lacquered full-wall units by porcelano.