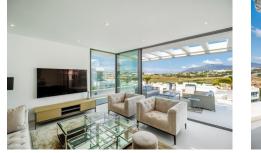

Discover this modern 3-bedroom penthouse perfectly positioned in the highly desirable New Golden Mile, between Marbella and Estepona. The property showcases an open-plan kitchen that seamlessly connects to a tastefully designed dining and living area. Expansive sliding glass doors lead to a spacious uncovered terrace, allowing you to soak up the sun and revel in the stunning views of the golf course and natural surroundings.

Convenience is a priority, as the penthouse includes two parking spaces and a storeroom. The property is meticulously finished with high-quality materials, exuding both comfort and style. The kitchen features sleek white matt lacquered full-wall units by porcelano.