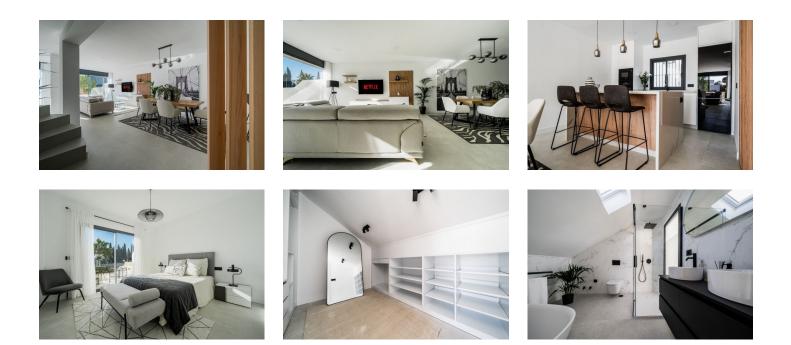

## DESCRIPTION

In the sought-after Los Pinos de Aloha, discover this townhouse with 3 bedrooms, 4 bathrooms, and a southfacing orientation with direct pool access.

The property unfolds across four terraces, offering varied views, including a top terrace with views of the sea. Fully renovated for modern living, the townhouse features double-glazed windows, electrical awning, and shutters.

This gated community residence is well located, close to Aloha College and Golf Club, and just a brief 5-minute drive from Puerto Banus and other amenities.