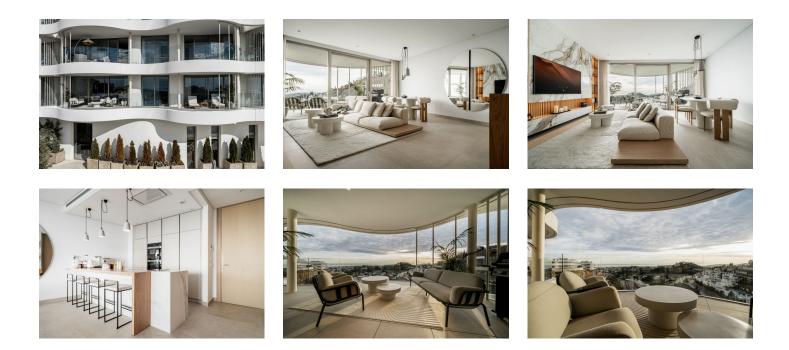

## DESCRIPTION

This 2-bedroom apartment offers a contemporary living experience. With top-tier materials, furnishings, and a spacious southwest-facing terrace, it provides breathtaking panoramic views of the sea, golf course, and mountains. The exclusive community features 24/7 security, a concierge, and a wellness center with a spa, gym, and indoor pools.

Tropical gardens and community pools enhance the surroundings, all just a short drive from Puerto Banús and the beach, with golf courses and amenities within walking distance.