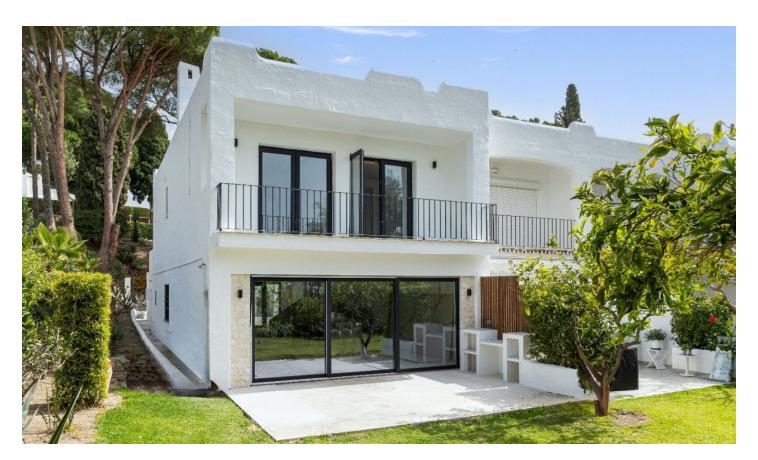

## **Aloha Golf Front Line Newly Renonvated Townhouse**

€995,000

3 Bed • 2 Bath • 254 m<sup>2</sup> Built • 70 m<sup>2</sup> Terraces • 302 m<sup>2</sup> Plot

## **DESCRIPTION**

Newly renovated spacious townhouse, located front line to Aloha Golf, in the prestigious gated community Peña Blanca. Walking distance to the clubhouse and close to all amenities. The south west facing corner property offers an open plan living layout. The entrance level offers a fully equipped kitchen, wine cellar, dining area, spacious living room. Double glass sliding doors open up to the expansive terrace and garden. From the garden lovely views across over Aloha golf course. Possibility of having a private pool in the garden. The first floor features three bedrooms, the master being en-suite, one further bathroom and a terrace. Carport with space for two cars and installed charger for electric cars.